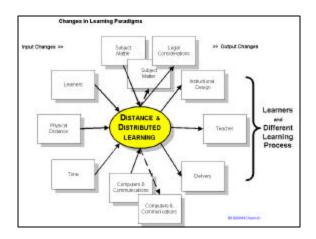

uilt in WebCT |  |
|---|-------------------------------------------------------------------------------------------------------------------|--|
|   | Building a Bridge for Distance May 17, 2000 Learning                                                              |  |

| 9 | Collaborative Approach  Sara McNeil  Doctoral courses  Collaborative approach to multimedia design, development  Active learning  Client-centered real projects |    |
|---|-----------------------------------------------------------------------------------------------------------------------------------------------------------------|----|
|   | Building a Bridge for Distance May 17, 2000 Learning                                                                                                            | 16 |