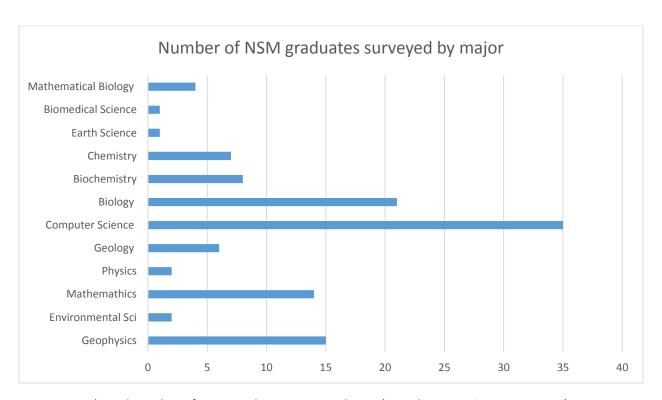

# **NSM Employment Data (Dec. 2016)**

<sup>\*</sup>Total number of NSM graduates surveyed: 116 (Based on a 50% response rate)