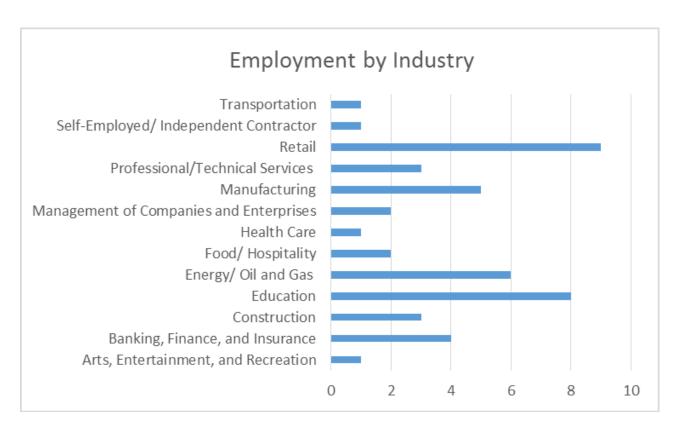

## **Average Annual Salary Reported**

| Undergraduates | \$37,990 |
|----------------|----------|
| Graduates      | \$60,900 |

\*Employment details reported by NSM graduates (46 responses)