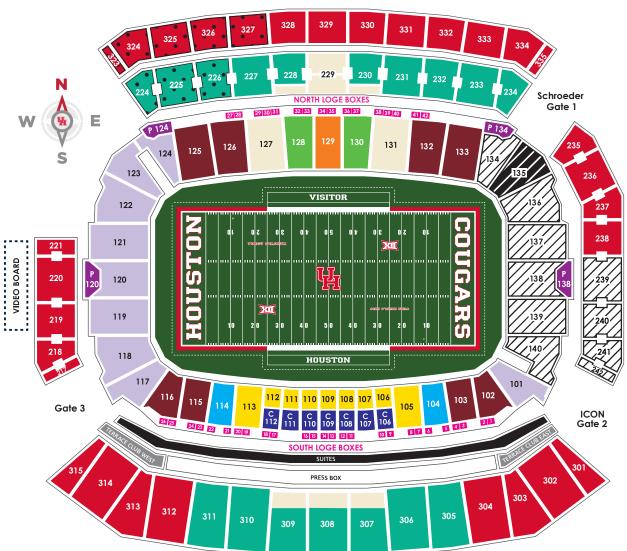

## TDECU STADIUM SEATING MAP

2023 University of Houston Football Season Ticket Pricing

|            |                                       | TICKET PRICE                           | DONATION*                              | TEXAS | TOTAL PRICE |  |
|------------|---------------------------------------|----------------------------------------|----------------------------------------|-------|-------------|--|
|            | Suites                                |                                        | Contact Cougar Pride<br>(713)-743-4684 |       |             |  |
|            | Loge Boxes                            | Contact Cougar Pride<br>(713)-743-4684 |                                        |       |             |  |
|            | Cougar Club                           | \$300                                  | \$1,788                                | \$110 | \$2,198     |  |
|            | Coach Yeoman Hall Club                | \$300                                  | \$660                                  | \$100 | \$1,060     |  |
|            | Terrace Club East & West              | \$300                                  | \$660                                  | \$100 | \$1,060     |  |
|            | Party Patios                          | \$300                                  | \$660                                  | \$100 | \$1,060     |  |
|            | South Prime Chairbacks                | \$300                                  | \$600                                  | \$75  | \$975       |  |
|            | North Prime Chairbacks                | \$300                                  | \$450                                  | \$75  | \$825       |  |
|            | Sideline Chairbacks                   | \$300                                  | \$348                                  | \$75  | \$723       |  |
|            | Sideline Bleacherbacks                | \$300                                  | \$252                                  | \$75  | \$627       |  |
|            | Sideline Bleachers                    | \$220                                  | \$200                                  | \$55  | \$475       |  |
| $\bigcirc$ | Lower Endzone Bleachers               | \$176                                  | \$100                                  | \$55  | \$331       |  |
|            | Mid-Sideline/Upper Sideline Bleachers | \$100                                  | \$98                                   | \$55  | \$253       |  |
|            | Mid-Endzones/Upper Sideline Bleachers | \$100                                  | \$20                                   | \$55  | \$175       |  |

\*Cougar Pride 'Football Per Seat' Commitment payments count towards annual Cougar Pride giving levels.

| Young Alumni & UH Faculty/Staff Seating | TICKET PRICE | DONATION* | TEXAS | TOTAL PRICE |
|-----------------------------------------|--------------|-----------|-------|-------------|
| Sideline Bleachers                      | \$152        | \$100     | \$55  | \$307       |
| Lower Endzone Bleachers                 | \$130        | \$80      | \$55  | \$265       |
| Mid-Sideline/Upper Sideline Bleachers   | \$100        | \$20      | \$55  | \$175       |

\*Cougar Pride 'Football Per Seat' Commitment payments count towards annual Cougar Pride giving levels. ^Up to five (5) years after graduation (2018-2022) and all current UH system-wide faculty & staff