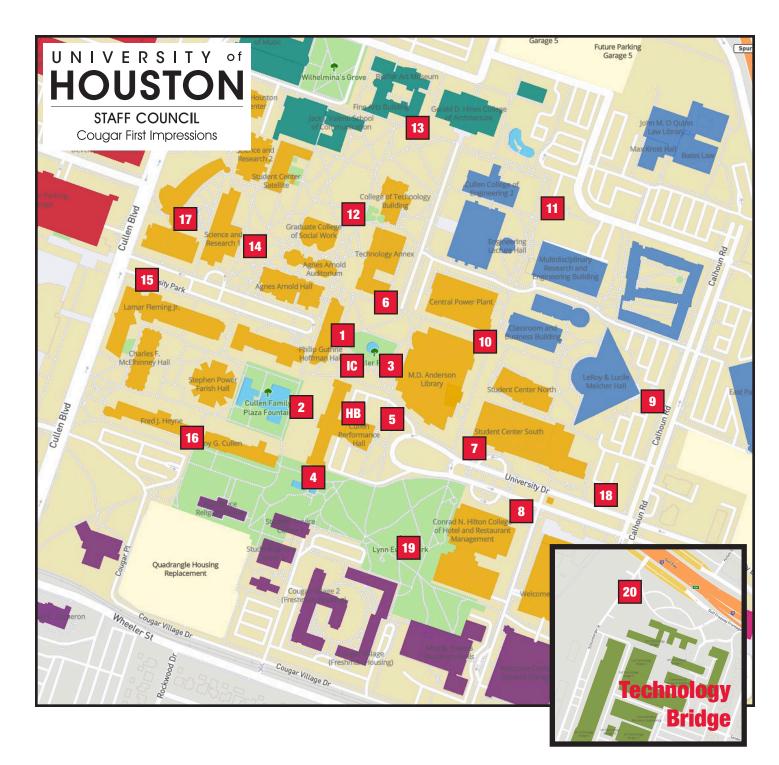

## **2019 Cougar First Impressions Locations**

- 1: PGH Breezeway
- 2: Behind E. Cullen Fountain (host: UH Advancement)
- 3: Butler Plaza Near Library Entrance (host: UH Libraries)
- 4: Cullen Family Plaza
- 5: Cullen Performance Hall
- 6: Technology Sidewalk South (host: UIT)
- 7: SC South (Facing Hilton)
- 8: Eric's Restaurant Corner
- 9: College of Business Crosswalk @ Calhoun
- 10: SC North near Power Plant
- 11: Between MREB & Engineering 2 (host: Engineering)
- 12: Between Technology Annex & Social Work

- 13: Between Architecture & Fine Arts (host: Blaffer Art Museum & Staff Council)
- 14: S&R I @ Sandy in Defined Space (host: TCSUH)
- 15: Fleming @ Entrance 14 Drive (host: Human Resources)
- 16: Between Heyne & Roy Cullen
- 17: Science & Engineering Classroom Rotunda (host: NSM)
- 18: Entrance 1 @ Calhoun/Spur 5 (host: Campus Safety)
- 19: Lynn Eusan Park Stage (host: Education Innovation & Technology)
- 20: Technlogy Bridge (host: Technology Bridge employees)
- HB: CFI Home Base @ Cullen Performance Hall
- IC: Ice Cream Tent on Butler Plaza