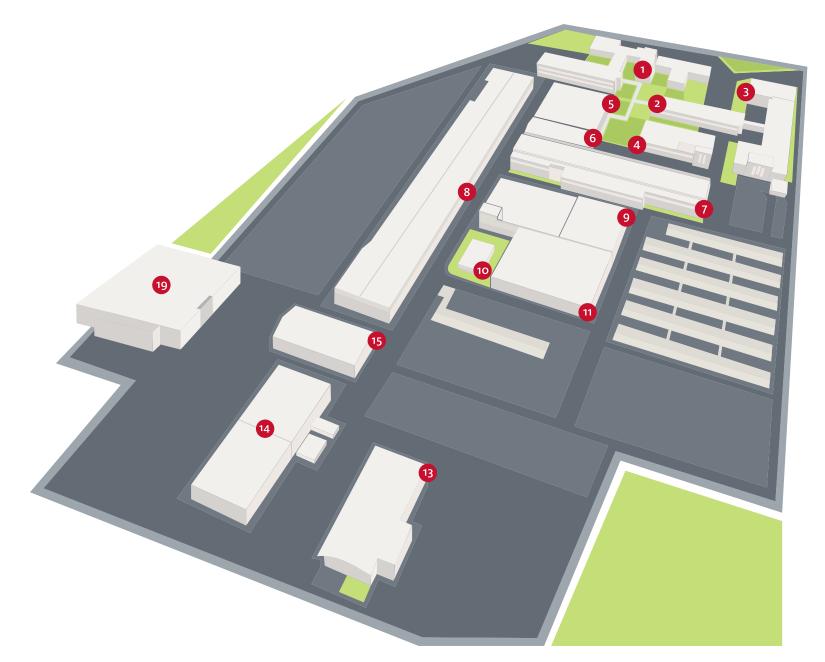

## The Ecosystem

| 4  |
|----|
| 5  |
| 9  |
| 4  |
| Ð  |
| 19 |

Innovation Center Incubator Labs Department of Petroleum Engineering Texas Center for Clean Engines, Emissions and Fuels Advanced Manufacturing Institute Arte Publico Press

### **Office Buildings**

| Building 1 | 84,402 | SF |
|------------|--------|----|
| Building 2 | 27,479 | SF |
| Building 3 | 70,773 | SF |
| Building 4 | 32,713 | SF |

### **Industrial Buildings**

| Building 5  | 30,924  | SF |
|-------------|---------|----|
| Building 6  | 11,289  | SF |
| Building 7  | 55,762  | SF |
| Building 8  | 102,520 | SF |
| Building 9  | 44,200  | SF |
| Building 10 | 4,251   | SF |
| Building 11 | 29,073  | SF |
| Building 13 | 20,232  | SF |
| Building 14 | 63,143  | SF |
| Building 15 | 13,191  | SF |
| Building 19 | 102,346 | SF |
|             |         |    |