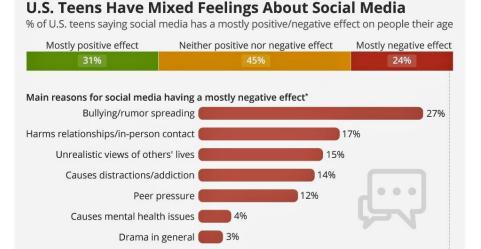

Verbatim responses have been coded into categories; multiple responses were allowed

Based on a survey of 743 U.S. teens (ages 13-17) conducted in March and April 2018

Other

Source: Pew Research Center

@(F)(=)