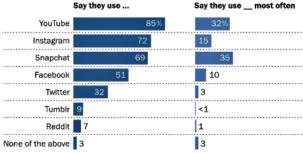

## YouTube, Instagram and Snapchat are the most popular online platforms among teens

% of U.S. teens who ...

Note: Figures in first column add to more than 100% because multiple responses were allowed. Question about most-used site was asked only of respondents who use multiple sites; results have been recalculated to include those who use only one site. Respondents who did not give an answer are not shown.

Source: Survey conducted March 7-April 10, 2018.

"Teens, Social Media & Technology 2018"

PEW RESEARCH CENTER

| <br>             |
|------------------|
|                  |
|                  |
|                  |
|                  |
|                  |
|                  |
| <br>             |
|                  |
|                  |
|                  |
|                  |
|                  |
|                  |
|                  |
|                  |
|                  |
|                  |
|                  |
|                  |
|                  |
| ·                |
|                  |
|                  |
|                  |
|                  |
|                  |
|                  |
|                  |
|                  |
|                  |
| <br>             |
| <br><del>-</del> |
|                  |
|                  |
|                  |
|                  |
|                  |
| <br>             |
|                  |
|                  |
|                  |
|                  |