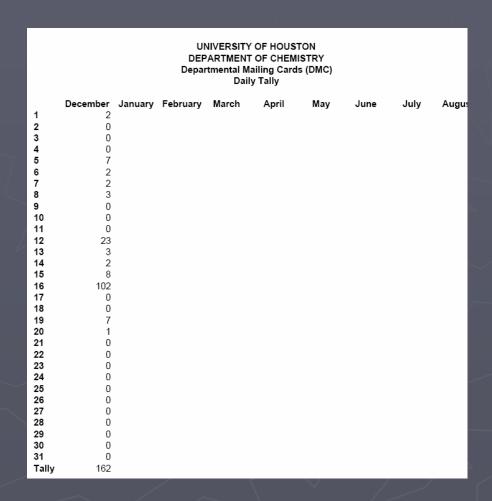

- ► DEPARTMENTAL MAILING CARD (DMC)
- ► Please note [0073035000] indicates cost center 35000

- ► {DEPARTMENTAL MAIL CARD\_DAILY} is an EXCEL Workbook that has been set up to maintain a tally (by cost center) of the no. of mail pieces mailed each day. The workbook is located in the CHEMADMIN FRONTOFFICE folder.
- Enter amount of pieces mailed each day in the correct cost center's sheet.

➤ Copy each cost center data into the following spreadsheet [FY 06 Postage-Monthly]. Enter the total number of pieces mailed per the Dept Daily Tally. The total number of pieces should have a similar total (per Dept vs. website). Send the file to Elsie Myers.