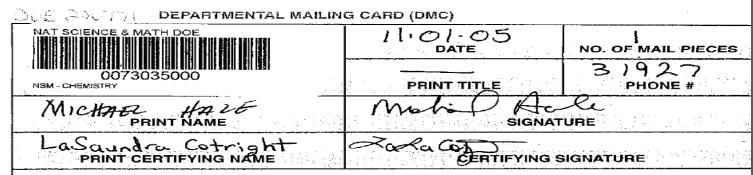

- ► DEPARTMENTAL MAILING CARD (DMC)
- ► Please note [0073035000] indicates cost center 35000

- ► {DEPARTMENTAL MAIL CARD\_DAILY} is an EXCEL Workbook that has been set up to maintain a tally (by cost center) of the no. of mail pieces mailed each day. The workbook is located in the CHEMADMIN FRONTOFFICE folder.
- Enter amount of pieces mailed each day in the correct cost center's sheet.