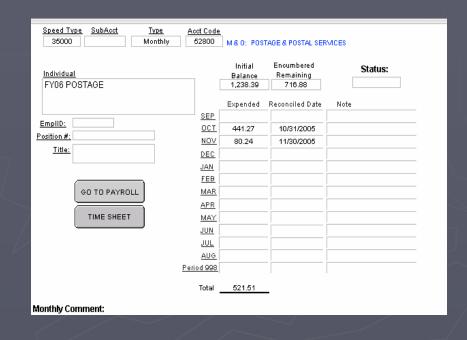

- ► DEPARTMENTAL MAILING CARD (DMC)
- ► Please note [0073035000] indicates cost center 35000

- ► {DEPARTMENTAL MAIL CARD\_DAILY} is an EXCEL Workbook that has been set up to maintain a tally (by cost center) of the no. of mail pieces mailed each day. The workbook is located in the CHEMADMIN FRONTOFFICE folder.
- Enter amount of pieces mailed each day in the correct cost center's sheet.

#### September 2005 Postage Chargebacks

| Carrier        | Class of Dept                   | Charged       |           |  |  |
|----------------|---------------------------------|---------------|-----------|--|--|
| <u>ID</u>      | Service                         | <u>Pieces</u> | Postage   |  |  |
| Account:       | 0073018324 - CHEM INCIDENTAL FE |               |           |  |  |
|                | 1 223 BRM                       | 5             | \$1.900   |  |  |
| Account Total: |                                 | 5             | \$1.900   |  |  |
| Account:       | 0073035000 - NAT SCI & MATH DOE |               |           |  |  |
| Account:       | 1 5 Priority                    | 5             | \$28.510  |  |  |
|                | 1 6 1CSPiece                    | 7             | \$9.720   |  |  |
|                | 1 7 Express                     | 1             | \$21.050  |  |  |
|                | 1 205 1ozPSL                    | 20            | \$7.400   |  |  |
|                | 1 208 lozBA                     | 15            | \$5.550   |  |  |
|                | 1 211 2ozPSF                    | 3             | \$1.800   |  |  |
|                | 1 212 3ozPSF                    | 2             | \$1.660   |  |  |
|                | 1 214 5ozPSF                    | 2             | \$2.580   |  |  |
|                | 1 236 IPE                       | 13            | \$363.000 |  |  |
| Account Total: |                                 | 68            | \$441.270 |  |  |

| Sep-05         |                                        |    |           |  | 0 ct-05        |                                 |     |          |  |
|----------------|----------------------------------------|----|-----------|--|----------------|---------------------------------|-----|----------|--|
| Account:       | count: 0073035000 - NAT SCI & MATH DOE |    |           |  | Account:       | 0073035000 - NAT SCI & MATH DOE |     |          |  |
| Account Total: | per PPS website                        | 68 | \$441.270 |  | Account Total: | per PPS website                 | 139 | \$80.240 |  |
| Account Total: | per Daily Tally                        | 41 |           |  | Account Total: | per Daily Tally                 | 115 |          |  |
| Variance:      |                                        | 27 |           |  | Variance:      |                                 | 24  |          |  |
|                |                                        |    |           |  |                |                                 |     |          |  |

The chargeback's are to be verified per the PS 1074 Verification Report. The posted expense is a month behind, (Oct posts in Nov).