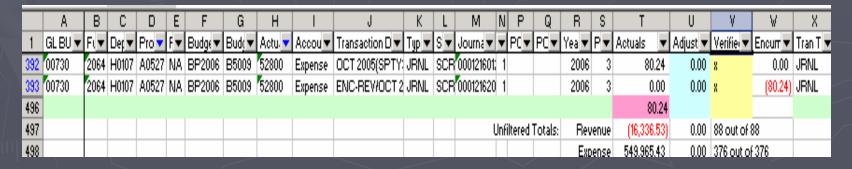

The chargeback's are to be verified per the PS 1074 Verification Report. The posted expense is a month behind, (Oct posts in Nov).