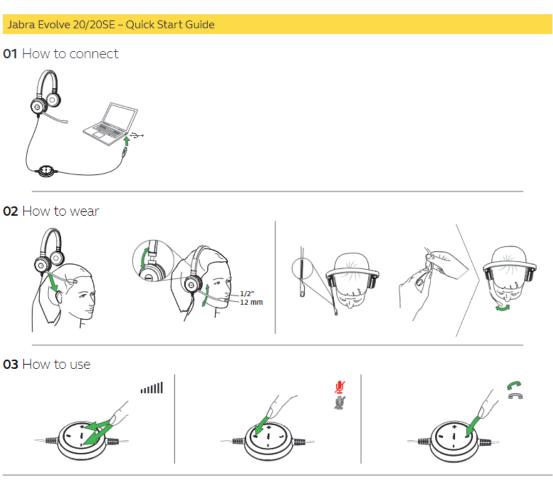

## Jabra Evolve 20 Stereo / Mono

Professional headset with easy call management and great sound for calls and music.

- More than headsets, a workplace evolution With great sound for calls and music, the Evolve 20 and 20 Special Edition are entry-level professional headsets with easy call management through a control unit that makes, takes, and mutes calls. Simple connectivity makes it easy to get started with your PC.
- Clearer conversation for greater efficiency Entry-level professional headset with easy call management and great sound for calls and music.
- Manage calls easily

Get easy access to the most used functions, like volume and mute. You can also answer and end calls quickly and easily, directly from the control unit.

- Flexible Plug and Play connectivity Works straight out of the box. Installation is as easy as simply plugging it in to the USB port on your laptop.
- All day comfort (Evolve 20SE) Built for style and comfort with soft leatherette ear cushions. Adjustable headband lets you find the perfect fit.