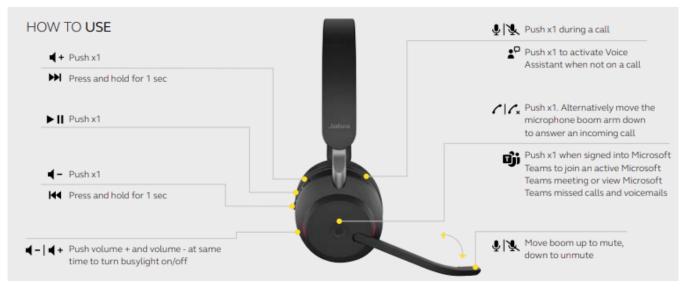

## Jabra Evolve2 65 Wireless Headset with Stand - Black

All day comfort wireless Bluetooth headset for calls and music.

- PASSIVE NOISE CANCELLATION Jabra Evolve2 65
  wireless headphones feature superior passive noise
  cancellation thanks to the enhanced memory foam
  padding and new angled design that cancels 48%
  more of the noise around you.
- BIGGER AND BETTER SOUND This business
  headset has powerful leak-tolerate 40mm speakers
  for rich, high-definition audio for calls and music.
  Plus, the enhanced 3-microphone call technology
  means 23% less background conversation noise on
  your calls
  unit.
- INDUSTRY-LEADING BATTERY LIFE The Evolve2 65 telework headset provides up to 37 hours of battery life on a single charge. With a 15-minute charge giving you up to 8 hours of use, they're on-ear headphones built to keep pace with your busy schedule.
- ALL-DAY COMFORT When it comes to your wireless headset, true luxury is forgetting it's there.
   Made with durable, premium materials, the soft memory foam cushions shape to your ears' natural contours for incredible all-day comfort.
- MS-OPTIMIZED This Jabra headset works with all leading Unified Communications platforms and is optimized for Microsoft Teams as a plug-and-play experience. Includes the Jabra Link 380a (USB-A) Bluetooth adapter.