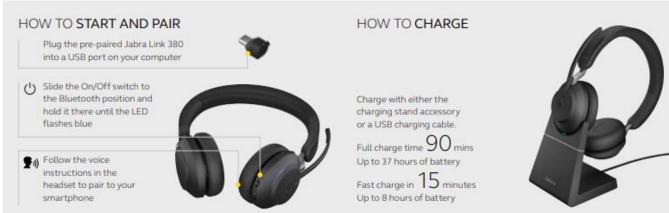

## Jabra Evolve2 65 Wireless Headset with Stand - Black

All day comfort wireless Bluetooth headset for calls and music.

- PASSIVE NOISE CANCELLATION Jabra Evolve2 65
  wireless headphones feature superior passive noise
  cancellation thanks to the enhanced memory foam
  padding and new angled design that cancels 48%
  more of the noise around you.
- BIGGER AND BETTER SOUND This business
  headset has powerful leak-tolerate 40mm speakers
  for rich, high-definition audio for calls and music.
  Plus, the enhanced 3-microphone call technology
  means 23% less background conversation noise on
  your calls
  unit.
- INDUSTRY-LEADING BATTERY LIFE The Evolve2 65 telework headset provides up to 37 hours of battery life on a single charge. With a 15-minute charge giving you up to 8 hours of use, they're on-ear headphones built to keep pace with your busy schedule.
- ALL-DAY COMFORT When it comes to your wireless headset, true luxury is forgetting it's there.
   Made with durable, premium materials, the soft memory foam cushions shape to your ears' natural contours for incredible all-day comfort.
- MS-OPTIMIZED This Jabra headset works with all leading Unified Communications platforms and is optimized for Microsoft Teams as a plug-and-play experience. Includes the Jabra Link 380a (USB-A) Bluetooth adapter.