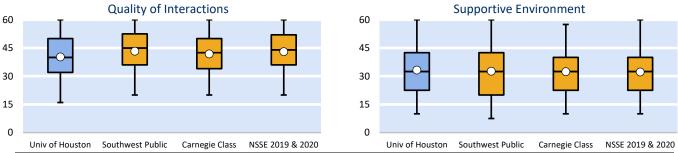

#### **Score Distributions**

Notes: Each box-and-whiskers chart plots the 5th (bottom of lower bar), 25th (bottom of box), 50th (middle line), 75th (top of box), and 95th (top of upper bar) percentile scores. The dot represents the mean score. Refer to Detailed Statistics for your institution's sample sizes.