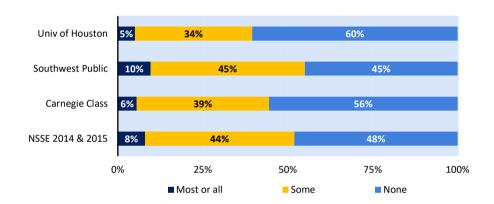

#### **Research with a Faculty Member**

Which of the following have you done or do you plan to do before you graduate?

Work with a faculty member on a research project.

Note: Results weighted by institution-reported sex and enrollment status (and institutional size for comparison groups).