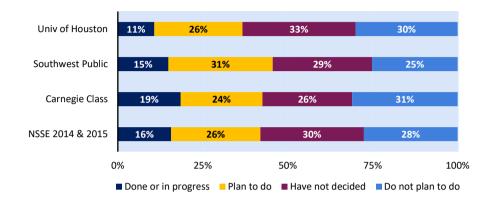

### **Service-Learning**

About how many of your courses at this institution have included a community-based project (service-learning)?