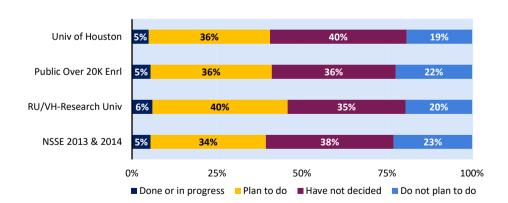

#### **Research with a Faculty Member**

Which of the following have you done or do you plan to do before you graduate?

Work with a faculty member on a research project.

Note: Results weighted by institution-reported sex and enrollment status (and institutional size for comparison groups).