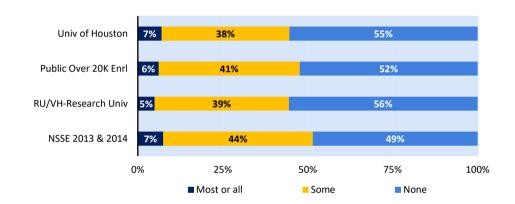

#### **Service-Learning**

About how many of your courses at this institution have included a community-based project (service-learning)?