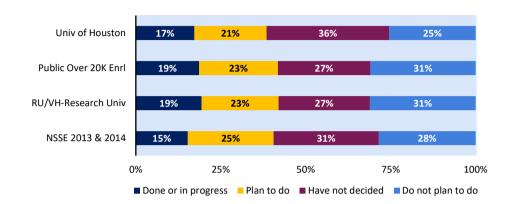

#### **Learning Community**

Which of the following have you done or do you plan to do before you graduate?

Participate in a learning community or some other formal program where groups of students take two or more classes together.