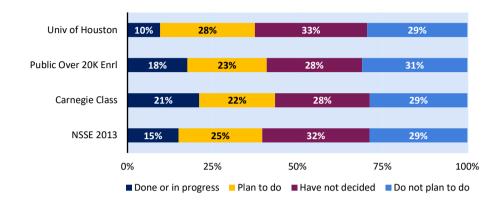

### **Learning Community**

Which of the following have you done or do you plan to do before you graduate?

Participate in a learning community or some other formal program where groups of students take two or more classes together.