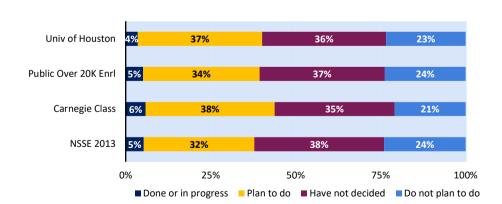

#### **Research with a Faculty Member**

Which of the following have you done or do you plan to do before you graduate?

Work with a faculty member on a research project.

Note: Results weighted by gender and enrollment status (and institutional size for comparison groups).