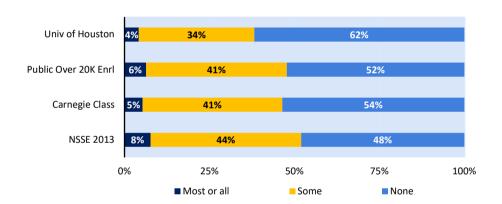

#### **Service-Learning**

About how many of your courses at this institution have included a community-based project (service-learning)?