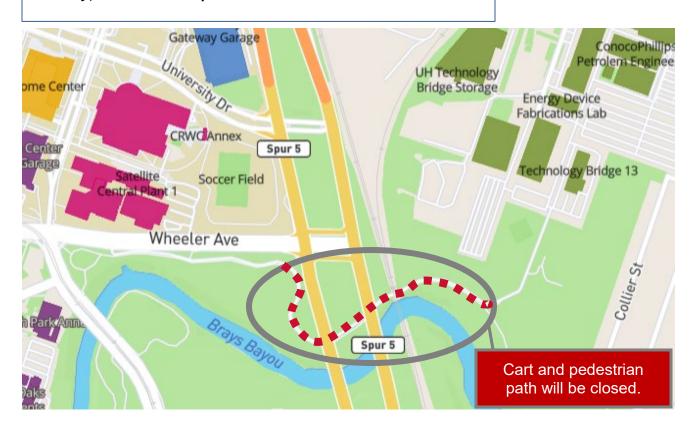

IMPACT: The Brays Bayou Cart and Pedestrian Path between Wheeler Avenue and Technology Bridge will be closed. (See map.)

| Impacted Service                                                                                                                                                            |                         |                                                                                                                                          |  |  |
|-----------------------------------------------------------------------------------------------------------------------------------------------------------------------------|-------------------------|------------------------------------------------------------------------------------------------------------------------------------------|--|--|
| Electric DI Water Steam                                                                                                                                                     | Gas Construction Vacuum | Domestic Cold Water Elevators & Accessibility Domestic Hot Water Air Handling Unit Chilled Water X OTHER: Cart and path closure          |  |  |
| Primary Contact Information                                                                                                                                                 |                         |                                                                                                                                          |  |  |
| Primary Contac                                                                                                                                                              |                         | Please contact the FIXIT Call Center at 713-743-4948 or <a href="mailto:fixit@uh.edu">fixit@uh.edu</a> to reach the primary contact.     |  |  |
| Review and Approval Process (FBOC OFFICE USE ONLY)                                                                                                                          |                         |                                                                                                                                          |  |  |
| Requested by: Jennifer Rea Bldg. Coordinator: Michael Knight Bldg. Coordinator: Allen Deforde Fire Marshal: Chris McDonald FS Director: Mario Carrera Issued by: Paul Banda |                         | Request Date: 1/9/2024 Sign Off Date: 1/9/2024 Sign Off Date: 1/9/2024 Sign Off Date: 1/9/2024 Email Date: 1/9/2024 Issue Date: 1/9/2024 |  |  |