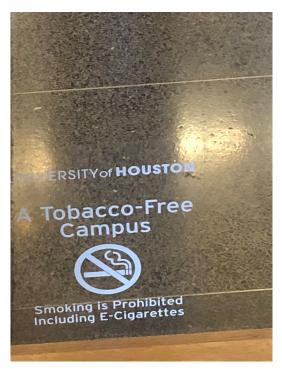

### LEED Credit IEQp2 Environmental Tobacco Smoke Control

Signage Standards: Tobacco-Free Campus

June 2024

Tobacco-Free Campus Emblem Typical on Building Identification Signs

Tobacco-Free Campus Emblem Typical at Building Entries

#### Sign Type E Building Identifier

Sheet No.

**REFERENCE IMAGE -**TYPICAL PLACEMENT, SINGLE MYLAR ADHESIVE

REFERENCE IMAGE TYPICAL PLACEMENT, MYLAR ADHESIVES

Digital Printed Mylar Adhesive Decal (WHITE TEXT AND GRAPHICS) First Surface Application

#### Sign Type Κ

Entry Mylar Decals Tobacco-Free Campus Campus Carry

Sheet No.

21