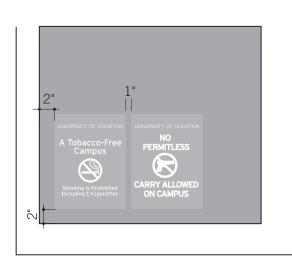

#### Sign Type Κ

Entry Mylar Decals Tobacco-Free Campus Campus Carry

Sheet No.

21