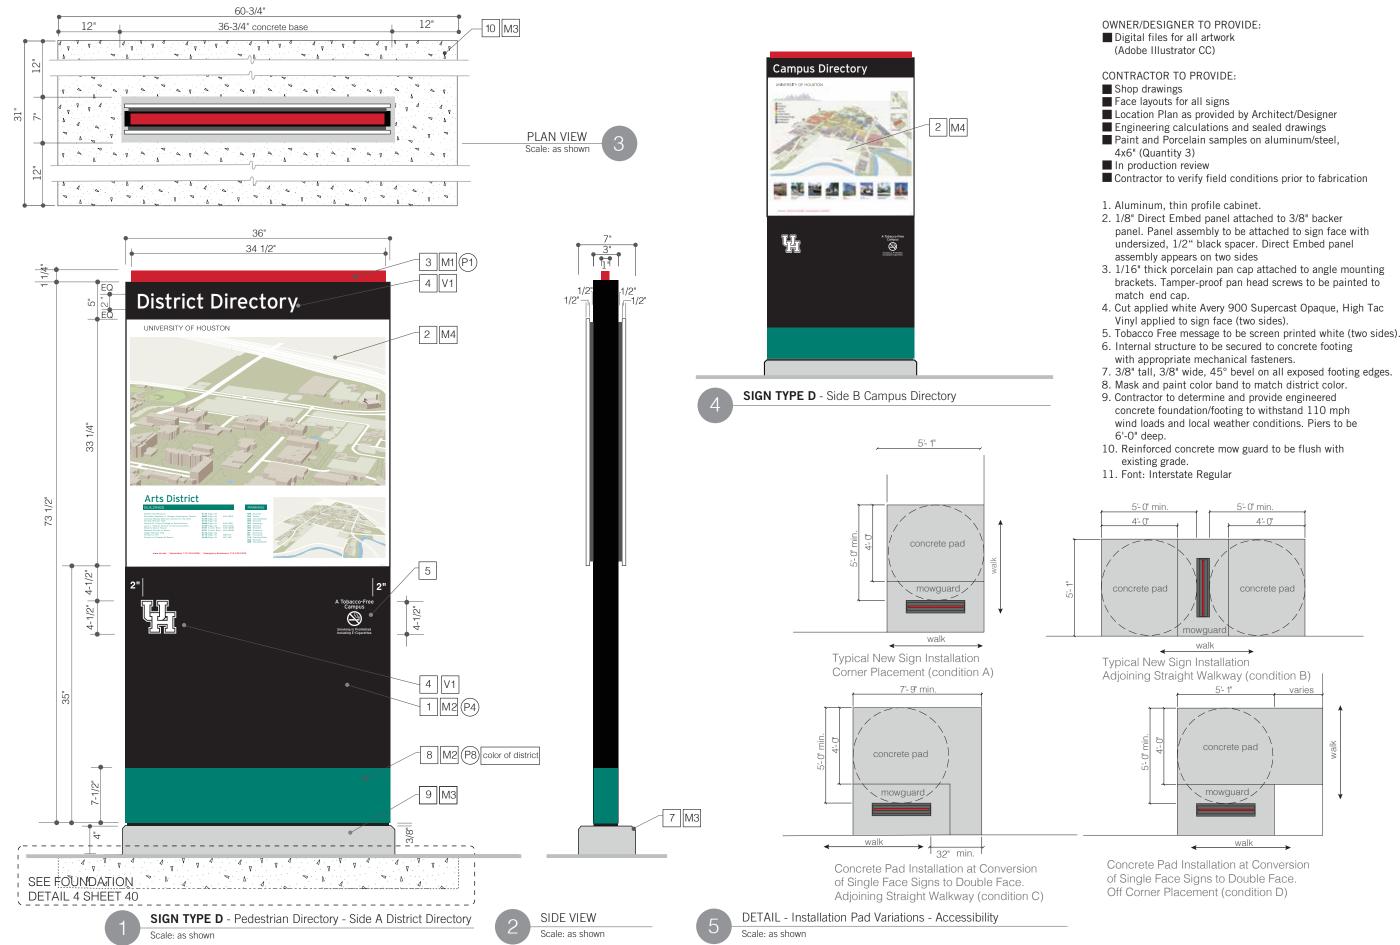

#### Sign Type D District and Campus Directory

Sheet No.

OWNER/DESIGNER TO PROVIDE: Digital files for all artwork (Adobe Illustrator CC)

CONTRACTOR TO PROVIDE:
Shop drawings
Face layouts for all signs
Location Plan as provided by Architect/Designer
Engineering calculations and sealed drawings
Paint and Porcelain samples on aluminum/steel, 4x6" (Quantity 3)
In production review
Contractor to verify field conditions prior to fabrication
1. Aluminum, thin profile pylon.
2. 1/16" thick porcelain pan cap attached to angle mounting brackets. Tamper-proof pan head screws to be painted to match end cap.

3. Isolate dissimilar metals.

4. Surface applied white Avery 900 Supercast Opaque, High Tac Vinyl on painted face.

 UH logo, cut applied vinyl to sign face (two sides).
 Tobacco Free message to be screen printed white (two sides).
 Internal structure to be secured to concrete footing with appropriate mechanical fasteners.

8. 3/8" tall, 3/8" wide, 45° bevel on all exposed footing edges.
9. Mask and paint color band to match district color.
10. Contractor to determine and provide engineered

concrete foundation/footing to withstand 110 mph wind loads and local weather conditions. Piers to be minimum 6'-0" deep.

11. Reinforced concrete mow guard to be flush with existing grade.

12. Font: Interstate Bold, Interstate Regular

Names of departments located within a building may not be listed on the Building Identifier sign. This guideline, which has been in place since at least 2002, is necessary due to the approximately 400 names of departments and organizations that otherwise would have to be added to the signs.