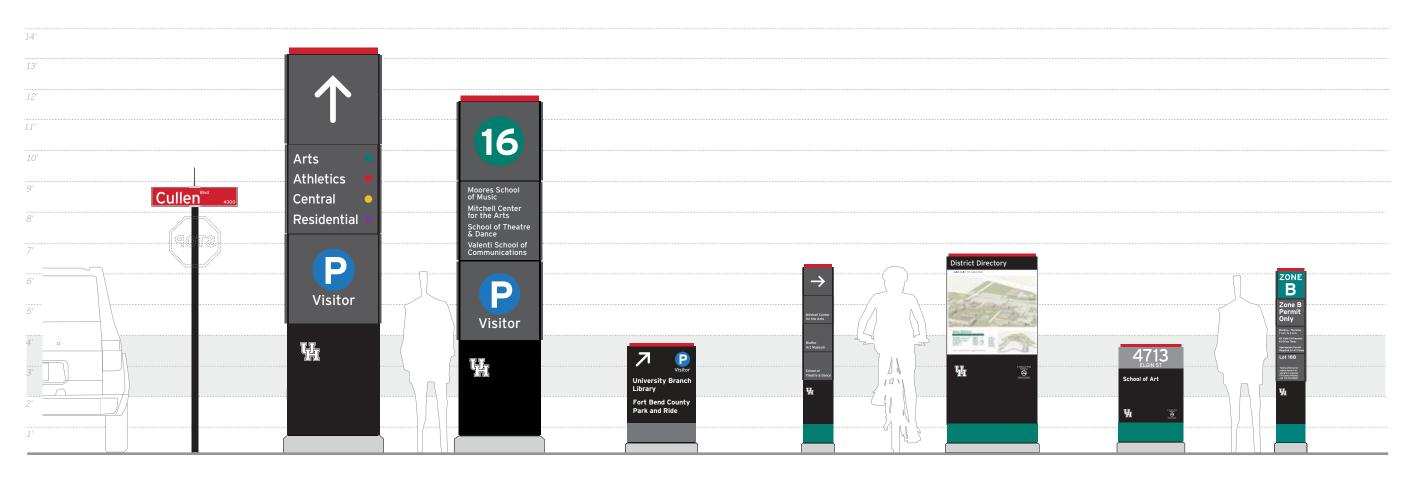

#### SIGN FAMILY

| SIGN TYPE           | Street Identification                                                 | Auto Directional Primary<br>Fast Traffic Campus wayfinding                                                                                                                                                                                                                                                                                                                                                                                                         | Auto Directional Secondary<br>Entrance Campus wayfinding                                                                                                                                                                                                                                                                                                                                                                                                           | Directional Vehicular<br>Campus wayfinding                                                                                                                                                                                                                                                                                                                                          | Pedestrian Directional<br>Campus wayfinding                                                                                                                                                                                                                                                                                                                                                                                                                        | District and Campus Directory<br>Pedestrian                                                                                                                                                                                                                                                                                                                                                                                                                                                                                                         | Building Identifier<br>Campus wayfinding                                                                                                                                                                                                                                                                                                                                                | <b>Parking Lot Identifier</b><br>Parking lot entry markers                                                                                                                                                                                                                                                                                                                                                                                                         |
|---------------------|-----------------------------------------------------------------------|--------------------------------------------------------------------------------------------------------------------------------------------------------------------------------------------------------------------------------------------------------------------------------------------------------------------------------------------------------------------------------------------------------------------------------------------------------------------|--------------------------------------------------------------------------------------------------------------------------------------------------------------------------------------------------------------------------------------------------------------------------------------------------------------------------------------------------------------------------------------------------------------------------------------------------------------------|-------------------------------------------------------------------------------------------------------------------------------------------------------------------------------------------------------------------------------------------------------------------------------------------------------------------------------------------------------------------------------------|--------------------------------------------------------------------------------------------------------------------------------------------------------------------------------------------------------------------------------------------------------------------------------------------------------------------------------------------------------------------------------------------------------------------------------------------------------------------|-----------------------------------------------------------------------------------------------------------------------------------------------------------------------------------------------------------------------------------------------------------------------------------------------------------------------------------------------------------------------------------------------------------------------------------------------------------------------------------------------------------------------------------------------------|-----------------------------------------------------------------------------------------------------------------------------------------------------------------------------------------------------------------------------------------------------------------------------------------------------------------------------------------------------------------------------------------|--------------------------------------------------------------------------------------------------------------------------------------------------------------------------------------------------------------------------------------------------------------------------------------------------------------------------------------------------------------------------------------------------------------------------------------------------------------------|
|                     | Refer to Campus Street and<br>Parking Regulatory Signage<br>Standards | Туре А                                                                                                                                                                                                                                                                                                                                                                                                                                                             | Туре В                                                                                                                                                                                                                                                                                                                                                                                                                                                             | Туре В1                                                                                                                                                                                                                                                                                                                                                                             | Туре С                                                                                                                                                                                                                                                                                                                                                                                                                                                             | Campus wayfinding Type D                                                                                                                                                                                                                                                                                                                                                                                                                                                                                                                            | Туре Е                                                                                                                                                                                                                                                                                                                                                                                  | Type F                                                                                                                                                                                                                                                                                                                                                                                                                                                             |
| PRODUCTION FEATURES |                                                                       | <ul> <li>&gt; 4 active message sides</li> <li>&gt; Porcelain enamel faces and trim</li> <li>&gt; Screen printed and vinyl graphics</li> <li>&gt; Painted and UV coated frame structure</li> <li>&gt; Graffiti-resistant surfaces</li> <li>&gt; Changeable face panels for updating</li> <li>&gt; Attachments, tamper proof hardware</li> <li>&gt; Footing includes mow guard and pier construction for stability</li> <li>&gt; Font family - Interstate</li> </ul> | <ul> <li>&gt; 4 active message sides</li> <li>&gt; Porcelain enamel faces and trim</li> <li>&gt; Screen printed and vinyl graphics</li> <li>&gt; Painted and UV coated frame structure</li> <li>&gt; Graffiti-resistant surfaces</li> <li>&gt; Changeable face panels for updating</li> <li>&gt; Attachments, tamper proof hardware</li> <li>&gt; Footing includes mow guard and pier construction for stability</li> <li>&gt; Font family - Interstate</li> </ul> | <ul> <li>&gt; 2 active message sides</li> <li>&gt; Porcelain enamel trim</li> <li>&gt; Vinyl graphics</li> <li>&gt; Painted and UV coated frame structure</li> <li>&gt; Graffiti-resistant surfaces</li> <li>&gt; Attachments, tamper proof hardware</li> <li>&gt; Footing includes mow guard and pier construction for stability</li> <li>&gt; Font family - Interstate</li> </ul> | <ul> <li>&gt; 4 active message sides</li> <li>&gt; Porcelain enamel faces and trim</li> <li>&gt; Screen printed and vinyl graphics</li> <li>&gt; Painted and UV coated frame structure</li> <li>&gt; Graffiti-resistant surfaces</li> <li>&gt; Changeable face panels for updating</li> <li>&gt; Attachments, tamper proof hardware</li> <li>&gt; Footing includes mow guard and pier construction for stability</li> <li>&gt; Font family - Interstate</li> </ul> | <ul> <li>&gt; 2 active message sides,<br/>District Directory and Campus Directory</li> <li>&gt; Porcelain enamel trim</li> <li>&gt; Screen printed and vinyl graphics</li> <li>&gt; Painted and UV coated frame structure</li> <li>&gt; Direct Embed permanent hi-resolution map image<br/>with a powder coat finish</li> <li>&gt; Graffitir-resistant surfaces</li> <li>&gt; Attachments, tamper proof hardware</li> <li>&gt; Footing includes mow guard and pier<br/>construction for stability</li> <li>&gt; Font family - Interstate</li> </ul> | <ul> <li>&gt; 2 active message sides</li> <li>&gt; Porcelain enamel trim</li> <li>&gt; Vinyl graphics</li> <li>&gt; Painted and UV coated frame structure</li> <li>&gt; Graffiti-resistant surfaces</li> <li>&gt; Attachments, tamper proof hardware</li> <li>&gt; Footing includes mow guard and pier<br/>construction for stability</li> <li>&gt; Font family - Interstate</li> </ul> | <ul> <li>&gt; 4 active message sides</li> <li>&gt; Porcelain enamel faces and trim</li> <li>&gt; Screen printed and vinyl graphics</li> <li>&gt; Painted and UV coated frame structure</li> <li>&gt; Graffiti-resistant surfaces</li> <li>&gt; Changeable face panels for updating</li> <li>&gt; Attachments, tamper proof hardware</li> <li>&gt; Footing includes mow guard and pier construction for stability</li> <li>&gt; Font family - Interstate</li> </ul> |

#### SIGN FAMILY

| 14'<br>13'<br>12'<br>11'                                  | University<br>of<br>Houston                                                                                                                                                                                                                                                                                                                                            | University<br>of<br>Houston                                            |                                                                                                                                                                                                                                                                                                                                                                                                                  |                                                                                                                                                             |                                                                                                                                                                                                                                                                                                                                                                                                                                                                                                                                                                                                                                                                                                                                                                                                                                                                                                                                                                                                                                                                                                                                                                                                                                                                                                                                                                                                                                                                                                                                                                                                                                                                                                                                                                                                                                                                                                                                                                                                                                                                                                                           |                                                                                                                                                     |                                                                                                                                                                           | Parking Lot                                                                                                         | Pavement Marketing                     |                                                          |
|-----------------------------------------------------------|------------------------------------------------------------------------------------------------------------------------------------------------------------------------------------------------------------------------------------------------------------------------------------------------------------------------------------------------------------------------|------------------------------------------------------------------------|------------------------------------------------------------------------------------------------------------------------------------------------------------------------------------------------------------------------------------------------------------------------------------------------------------------------------------------------------------------------------------------------------------------|-------------------------------------------------------------------------------------------------------------------------------------------------------------|---------------------------------------------------------------------------------------------------------------------------------------------------------------------------------------------------------------------------------------------------------------------------------------------------------------------------------------------------------------------------------------------------------------------------------------------------------------------------------------------------------------------------------------------------------------------------------------------------------------------------------------------------------------------------------------------------------------------------------------------------------------------------------------------------------------------------------------------------------------------------------------------------------------------------------------------------------------------------------------------------------------------------------------------------------------------------------------------------------------------------------------------------------------------------------------------------------------------------------------------------------------------------------------------------------------------------------------------------------------------------------------------------------------------------------------------------------------------------------------------------------------------------------------------------------------------------------------------------------------------------------------------------------------------------------------------------------------------------------------------------------------------------------------------------------------------------------------------------------------------------------------------------------------------------------------------------------------------------------------------------------------------------------------------------------------------------------------------------------------------------|-----------------------------------------------------------------------------------------------------------------------------------------------------|---------------------------------------------------------------------------------------------------------------------------------------------------------------------------|---------------------------------------------------------------------------------------------------------------------|----------------------------------------|----------------------------------------------------------|
| 10'<br>9'<br>8'<br>7'<br>6'<br>5'<br>4'<br>3'<br>2'<br>1' | 14000<br>UNIVERSITY DRIVE                                                                                                                                                                                                                                                                                                                                              | University<br>of<br>Houston-<br>Victoria<br>22400<br>GRAND CIRCLE BLVD | University<br>of<br>Houston<br>Coastal Center<br>5721 HWY 2004                                                                                                                                                                                                                                                                                                                                                   | ★                                                                                                                                                           | No Parking<br>Fire LANE<br>Fire Case                                                                                                                                                                                                                                                                                                                                                                                                                                                                                                                                                                                                                                                                                                                                                                                                                                                                                                                                                                                                                                                                                                                                                                                                                                                                                                                                                                                                                                                                                                                                                                                                                                                                                                                                                                                                                                                                                                                                                                                                                                                                                      |                                                                                                                                                     |                                                                                                                                                                           | Pay Station                                                                                                         |                                        | RESERVED<br>ESSERVED                                     |
| SIGN TYPE                                                 | Sugar Land Campus Entry Monument (Vehic                                                                                                                                                                                                                                                                                                                                | Katy                                                                   | Campus Entry Monument                                                                                                                                                                                                                                                                                                                                                                                            | Trail Marker                                                                                                                                                | Fire Lane Entry                                                                                                                                                                                                                                                                                                                                                                                                                                                                                                                                                                                                                                                                                                                                                                                                                                                                                                                                                                                                                                                                                                                                                                                                                                                                                                                                                                                                                                                                                                                                                                                                                                                                                                                                                                                                                                                                                                                                                                                                                                                                                                           | Fire Lane Marker                                                                                                                                    | Parking Lot Zone                                                                                                                                                          | Pay Station Marker                                                                                                  | Regulatory                             | Regulatory                                               |
| SIGNTITE                                                  | For use at Sugar Land and Kat                                                                                                                                                                                                                                                                                                                                          | y campuses                                                             | Demi - Vehicular                                                                                                                                                                                                                                                                                                                                                                                                 | T                                                                                                                                                           | Marker Vehicular<br>Access<br>Type S                                                                                                                                                                                                                                                                                                                                                                                                                                                                                                                                                                                                                                                                                                                                                                                                                                                                                                                                                                                                                                                                                                                                                                                                                                                                                                                                                                                                                                                                                                                                                                                                                                                                                                                                                                                                                                                                                                                                                                                                                                                                                      | Pedestrian Walks                                                                                                                                    | Indicator<br>Type O                                                                                                                                                       |                                                                                                                     | Street and Parking<br>Lot Campus Carry | Refer to Campus Street and<br>Parking Regulatory Signage |
| PRODUCTION FEATURES                                       | Type M<br>> 2 active message sides<br>> Porcelain enamel faces<br>> Screen printed and vinyl graphics<br>> Painted and UV coated frame structure<br>> Graffitr-esistant surfaces<br>> Changeable face panels for updating<br>> Attachments, tamper proof hardware<br>> Footing includes mow guard and pier<br>construction for stability<br>> Font family - Interstate | Туре М1                                                                | Type M2         > 2 active message sides         > Porcelain enamel faces         > Screen printed and viny graphics         > Painted and UV coated frame structure         > Graffli-resistant surfaces         > Changeable face panels for updating         > Attachments, tamper proof hardware         > Footing includes mow guard and pier construction for stability         > Font family - Interstate | Type U <ul> <li>4 active message sides</li> <li>Vinyl graphics</li> <li>Painted and UV coated<br/>structure</li> <li>Graffiti-resistant surfaces</li> </ul> | Source of the second seco | Type T<br>> 4 active message sides<br>> Digital printed and<br>vinyl graphics<br>> Painted and UV coated<br>structure<br>> Font family - Interstate | <ul> <li>3 active message sides</li> <li>&gt; Painted and UV coated<br/>aluminum structure</li> <li>&gt; Vinyl graphics</li> <li>&gt; Font family - Interstate</li> </ul> | Type P  > 2 active message sides > Painted and UV coated aluminum blade > Vinyl graphic > Font family - Interstates |                                        | Standards                                                |