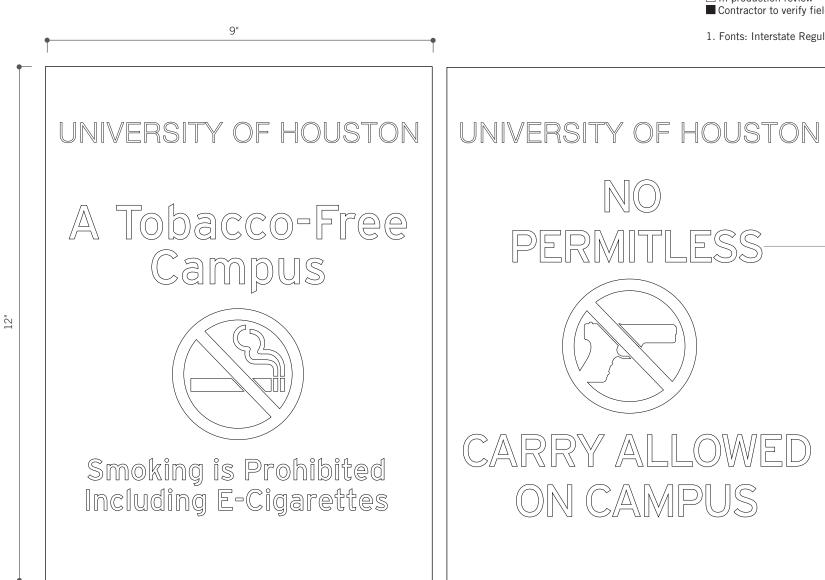

Contractor to verify field conditions prior to fabrication

-Helvetica

-Interstate

Regular

Neue Light

1. Fonts: Interstate Regular, Helvetica Neue Light

minor design

| ISSUE         | DATE       |
|---------------|------------|
| REFERENCE SET | 04.08.2022 |
|               |            |

#### Sign Type Κ

Entry Mylar Decals Tobacco-Free Campus Campus Carry

Sheet No.

21