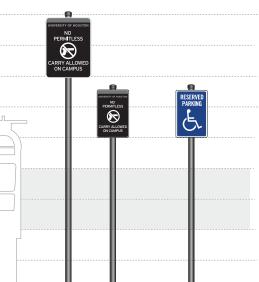

### LEED Credit IEQp2 Environmental Tobacco Smoke Control

Signage Standards: Tobacco-Free Campus

June 2024

Tobacco-Free Campus Emblem Typical on Building Identification Signs

Tobacco-Free Campus Emblem Typical at Building Entries