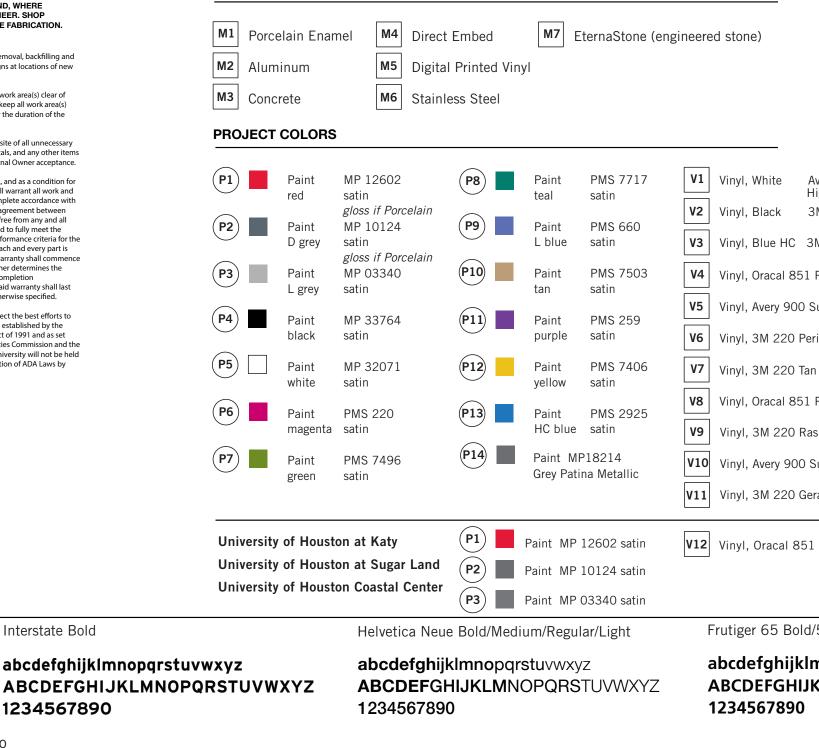

#### **PROJECT MATERIALS**

**PROJECT SYMBOLS** 

Interlocking Logo

Campus Identification: Helvetica Neue Light Tracking +45

Electronic files provided by Owner Reverse against black field Request vector file through UH Branding at https://www.uh.edu/marcom/requests/logo/

#### **DISTRICT COLORS**

P1 Athletics P6 Health P7 Technology Bridge P8 Arts P9 Professional Cullen North P11 Residential Central

minor design

- Avery 900 Supercast Opaque High Tac Adhesive (no substitutes) 3M 220 Matte Black
- Vinyl, Blue HC 3M 220 Olympic Blue
- Vinyl, Oracal 851 Premium Cast 019 Signal Yellow
- Vinyl, Avery 900 Supercast Opaque Spectra Everglade
- Vinyl, 3M 220 Periwinkle
- Vinyl, Oracal 851 Premium Cast 415 Summer Plum
- Vinyl, 3M 220 Raspberry
- Vinyl, Avery 900 Supercast Opaque Olive Green
- Vinyl, 3M 220 Geranium

Vinyl, Oracal 851 Premium Cast 730 Simple Grey

Frutiger 65 Bold/55 Roman

**abcdefghijklm**nopgrstuvwxyz **ABCDEFGHIJKLM**NOPORSTUVWXYZ

| ISSUE         | DATE       |
|---------------|------------|
| REFERENCE SET | 04.08.2022 |