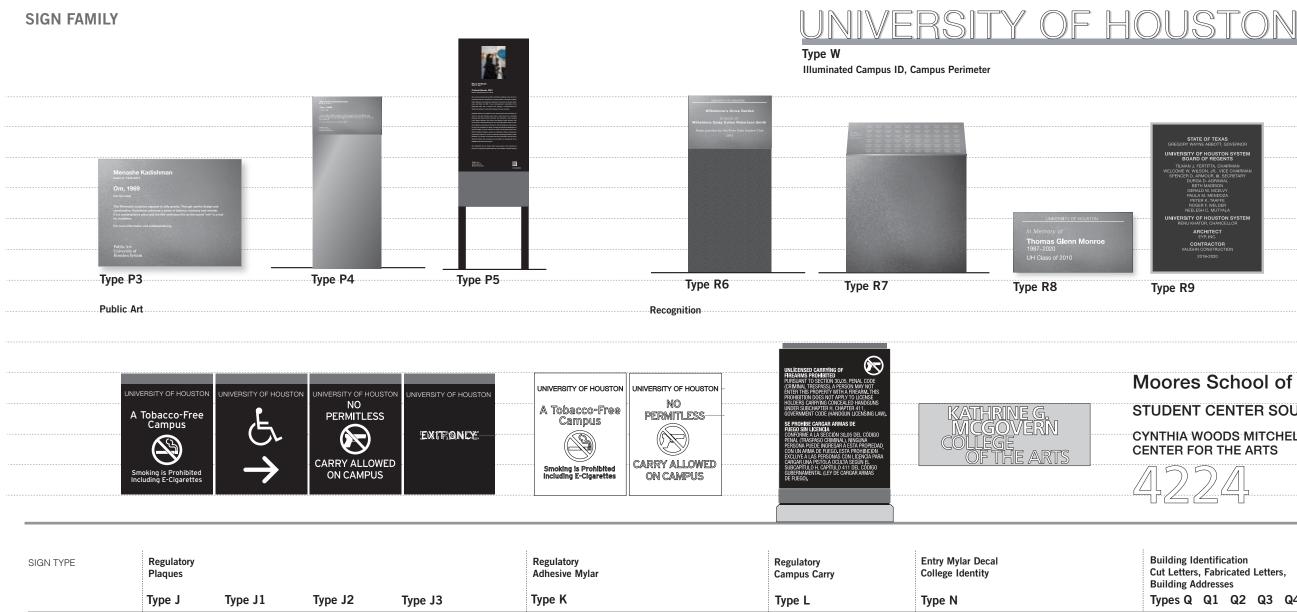

#### SIGN FAMILY

| SIGN TYPE           | Street Identification                                                 | Auto Directional Primary<br>Fast Traffic Campus wayfinding                                                                                                                                                                                                                                                                                                                                                                                                         | Auto Directional Secondary<br>Entrance Campus wayfinding                                                                                                                                                                                                                                                                                                                                                                                                           | Directional Vehicular<br>Campus wayfinding                                                                                                                                                                                                                                                                                                                                          | Pedestrian Directional<br>Campus wayfinding                                                                                                                                                                                                                                                                                                                                                                                                                        | District and Campus Directory<br>Pedestrian                                                                                                                                                                                                                                                                                                                                                                                                                                                                                                         | Building Identifier<br>Campus wayfinding                                                                                                                                                                                                                                                                                                                                                | <b>Parking Lot Identifier</b><br>Parking lot entry markers                                                                                                                                                                                                                                                                                                                                                                                                         |
|---------------------|-----------------------------------------------------------------------|--------------------------------------------------------------------------------------------------------------------------------------------------------------------------------------------------------------------------------------------------------------------------------------------------------------------------------------------------------------------------------------------------------------------------------------------------------------------|--------------------------------------------------------------------------------------------------------------------------------------------------------------------------------------------------------------------------------------------------------------------------------------------------------------------------------------------------------------------------------------------------------------------------------------------------------------------|-------------------------------------------------------------------------------------------------------------------------------------------------------------------------------------------------------------------------------------------------------------------------------------------------------------------------------------------------------------------------------------|--------------------------------------------------------------------------------------------------------------------------------------------------------------------------------------------------------------------------------------------------------------------------------------------------------------------------------------------------------------------------------------------------------------------------------------------------------------------|-----------------------------------------------------------------------------------------------------------------------------------------------------------------------------------------------------------------------------------------------------------------------------------------------------------------------------------------------------------------------------------------------------------------------------------------------------------------------------------------------------------------------------------------------------|-----------------------------------------------------------------------------------------------------------------------------------------------------------------------------------------------------------------------------------------------------------------------------------------------------------------------------------------------------------------------------------------|--------------------------------------------------------------------------------------------------------------------------------------------------------------------------------------------------------------------------------------------------------------------------------------------------------------------------------------------------------------------------------------------------------------------------------------------------------------------|
|                     | Refer to Campus Street and<br>Parking Regulatory Signage<br>Standards | Туре А                                                                                                                                                                                                                                                                                                                                                                                                                                                             | Туре В                                                                                                                                                                                                                                                                                                                                                                                                                                                             | Туре В1                                                                                                                                                                                                                                                                                                                                                                             | Туре С                                                                                                                                                                                                                                                                                                                                                                                                                                                             | Campus wayfinding Type D                                                                                                                                                                                                                                                                                                                                                                                                                                                                                                                            | Туре Е                                                                                                                                                                                                                                                                                                                                                                                  | Type F                                                                                                                                                                                                                                                                                                                                                                                                                                                             |
| PRODUCTION FEATURES |                                                                       | <ul> <li>&gt; 4 active message sides</li> <li>&gt; Porcelain enamel faces and trim</li> <li>&gt; Screen printed and vinyl graphics</li> <li>&gt; Painted and UV coated frame structure</li> <li>&gt; Graffiti-resistant surfaces</li> <li>&gt; Changeable face panels for updating</li> <li>&gt; Attachments, tamper proof hardware</li> <li>&gt; Footing includes mow guard and pier construction for stability</li> <li>&gt; Font family - Interstate</li> </ul> | <ul> <li>&gt; 4 active message sides</li> <li>&gt; Porcelain enamel faces and trim</li> <li>&gt; Screen printed and vinyl graphics</li> <li>&gt; Painted and UV coated frame structure</li> <li>&gt; Graffiti-resistant surfaces</li> <li>&gt; Changeable face panels for updating</li> <li>&gt; Attachments, tamper proof hardware</li> <li>&gt; Footing includes mow guard and pier construction for stability</li> <li>&gt; Font family - Interstate</li> </ul> | <ul> <li>&gt; 2 active message sides</li> <li>&gt; Porcelain enamel trim</li> <li>&gt; Vinyl graphics</li> <li>&gt; Painted and UV coated frame structure</li> <li>&gt; Graffiti-resistant surfaces</li> <li>&gt; Attachments, tamper proof hardware</li> <li>&gt; Footing includes mow guard and pier construction for stability</li> <li>&gt; Font family - Interstate</li> </ul> | <ul> <li>&gt; 4 active message sides</li> <li>&gt; Porcelain enamel faces and trim</li> <li>&gt; Screen printed and vinyl graphics</li> <li>&gt; Painted and UV coated frame structure</li> <li>&gt; Graffiti-resistant surfaces</li> <li>&gt; Changeable face panels for updating</li> <li>&gt; Attachments, tamper proof hardware</li> <li>&gt; Footing includes mow guard and pier construction for stability</li> <li>&gt; Font family - Interstate</li> </ul> | <ul> <li>&gt; 2 active message sides,<br/>District Directory and Campus Directory</li> <li>&gt; Porcelain enamel trim</li> <li>&gt; Screen printed and vinyl graphics</li> <li>&gt; Painted and UV coated frame structure</li> <li>&gt; Direct Embed permanent hi-resolution map image<br/>with a powder coat finish</li> <li>&gt; Graffitir-resistant surfaces</li> <li>&gt; Attachments, tamper proof hardware</li> <li>&gt; Footing includes mow guard and pier<br/>construction for stability</li> <li>&gt; Font family - Interstate</li> </ul> | <ul> <li>&gt; 2 active message sides</li> <li>&gt; Porcelain enamel trim</li> <li>&gt; Vinyl graphics</li> <li>&gt; Painted and UV coated frame structure</li> <li>&gt; Graffiti-resistant surfaces</li> <li>&gt; Attachments, tamper proof hardware</li> <li>&gt; Footing includes mow guard and pier<br/>construction for stability</li> <li>&gt; Font family - Interstate</li> </ul> | <ul> <li>&gt; 4 active message sides</li> <li>&gt; Porcelain enamel faces and trim</li> <li>&gt; Screen printed and vinyl graphics</li> <li>&gt; Painted and UV coated frame structure</li> <li>&gt; Graffiti-resistant surfaces</li> <li>&gt; Changeable face panels for updating</li> <li>&gt; Attachments, tamper proof hardware</li> <li>&gt; Footing includes mow guard and pier construction for stability</li> <li>&gt; Font family - Interstate</li> </ul> |