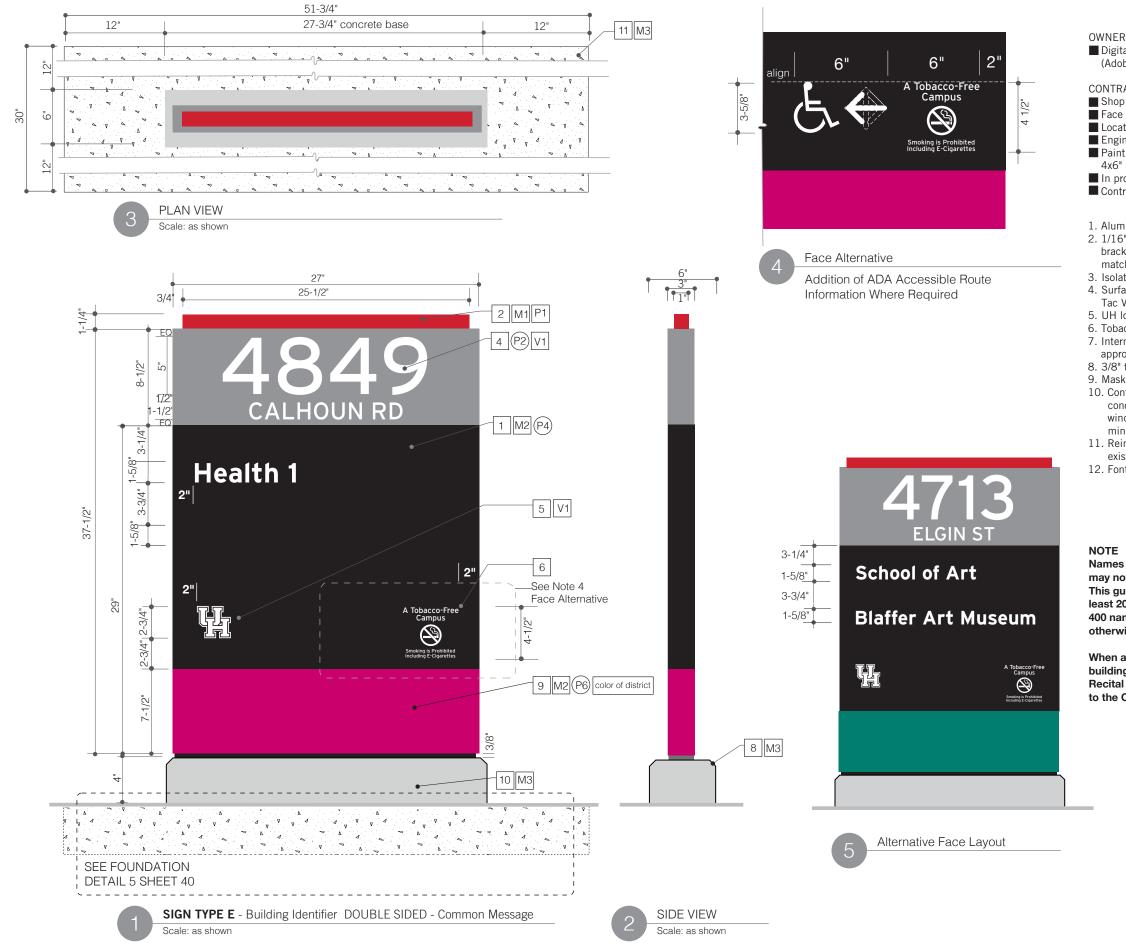

#### Sign Type D District and Campus Directory

Sheet No.

OWNER/DESIGNER TO PROVIDE: Digital files for all artwork (Adobe Illustrator CC)

CONTRACTOR TO PROVIDE:
Shop drawings
Face layouts for all signs
Location Plan as provided by Architect/Designer
Engineering calculations and sealed drawings
Paint and Porcelain samples on aluminum/steel, 4x6" (Quantity 3)
In production review
Contractor to verify field conditions prior to fabrication
1. Aluminum, thin profile pylon.
2. 1/16" thick porcelain pan cap attached to angle mounting brackets. Tamper-proof pan head screws to be painted to match end cap.

3. Isolate dissimilar metals.

4. Surface applied white Avery 900 Supercast Opaque, High Tac Vinyl on painted face.

 UH logo, cut applied vinyl to sign face (two sides).
 Tobacco Free message to be screen printed white (two sides).
 Internal structure to be secured to concrete footing with appropriate mechanical fasteners.

8. 3/8" tall, 3/8" wide, 45° bevel on all exposed footing edges.
9. Mask and paint color band to match district color.
10. Contractor to determine and provide engineered

concrete foundation/footing to withstand 110 mph wind loads and local weather conditions. Piers to be minimum 6'-0" deep.

11. Reinforced concrete mow guard to be flush with existing grade.

12. Font: Interstate Bold, Interstate Regular

Names of departments located within a building may not be listed on the Building Identifier sign. This guideline, which has been in place since at least 2002, is necessary due to the approximately 400 names of departments and organizations that otherwise would have to be added to the signs.

When a public destination is located within a building (such as Blaffer Art Museum or Dudley Recital Hall), a variance request may be submitted to the Campus Facility Planning Committee. 

minor design

| ISSUE         | DATE       |
|---------------|------------|
| REFERENCE SET | 04.08.2022 |

#### Sign Type E Building Identifier

Sheet No.

**REFERENCE IMAGE -**TYPICAL PLACEMENT, SINGLE MYLAR ADHESIVE

REFERENCE IMAGE TYPICAL PLACEMENT, MYLAR ADHESIVES

Digital Printed Mylar Adhesive Decal (WHITE TEXT AND GRAPHICS) First Surface Application