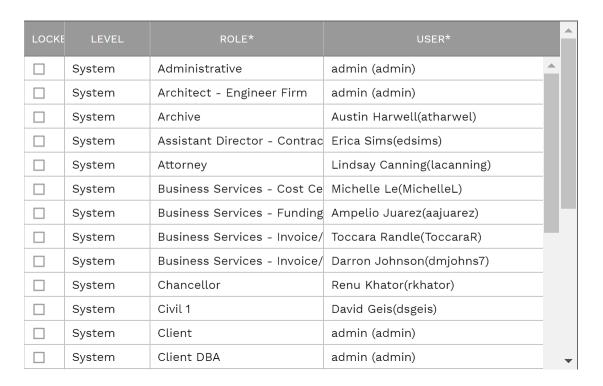

**5.** Select the **UH Fields** tab & review the information listed in each section to insure it's complete.

**6.** Select the **Users tab** and expand the page size to 250. Make sure the workflow is completely assigned with no roles assigned to the admin.