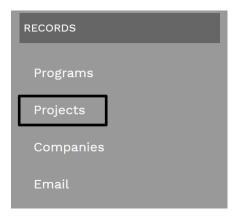

**1.** Select the **Portfolio** on the left menu.

2. Find the Record in the left menu and then select Projects.

3. Select your Project and review all information in the header to ensure accuracy. Program, project number, project name, location, project status, facility type, project type, planning budget, board approved date and assignments of key stakeholders. ADDRESS USER DEFINED FIELDS Program Project Number\* Address 1 Requires Board of Regents Approval Board of Regents • Approval Date TAGS Latitude Project Customer • Project Type Longitude • Status Google Address • Request ID <u>Client</u> Planning Budget \$0.00 • Executive Director Projected Start Principal Project Architect --Manager Commitment Company Project Manager **HOUSTON** FACILITIES/CONSTRUCTION MANAGEMENT **4.** Also, select the Contractor and Architect from the drop-down menu. PERSONNEL Client <u>GC</u> <u>Architect</u> Commitment Company

**10.** Select **Portfolio** then on the left menu under record select **projects**.

11. Select the Companies tab and click the + button to add the desired company.

12. Repeat the same process for the Contacts tab.