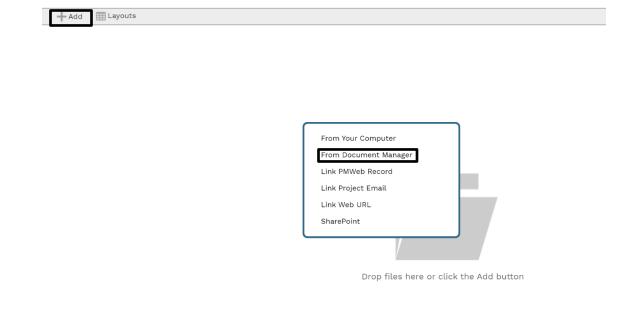

**13.** Select the **Notes tab** and add a description of the current activity. This section is to be updated monthly.

**14.** Select the **Attachments tab** and add+ to Document Manager all relevant project material.