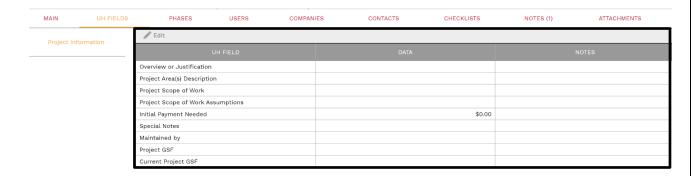

**5.** Select the **UH Fields** tab & review the information listed in each section to insure it's complete.

**6.** Select the **Users tab** and expand the page size to 250. Make sure the workflow is completely assigned with no roles assigned to the admin.