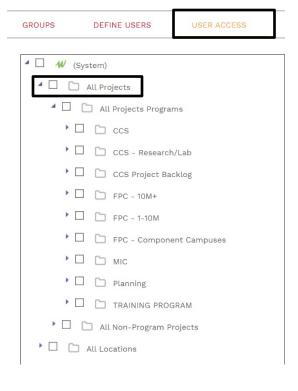

7. Select **Portfolio** then select Security from the **Administer tab**.

8. Click on the User Access tab and expand All Projects and select the desired project.

**9.** Drag and drop the project to the desired user to give them access.