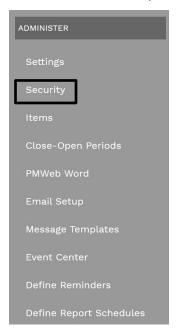

7. Select **Portfolio** then select Security from the **Administer tab**.

8. Click on the User Access tab and expand All Projects and select the desired project.

**9.** Drag and drop the project to the desired user to give them access.