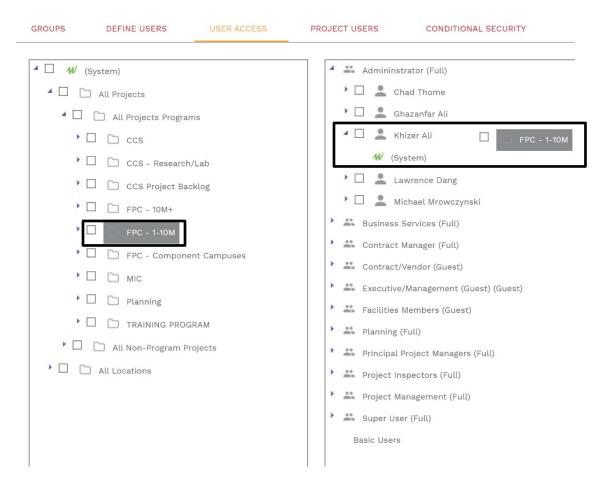

7. Select **Portfolio** then select Security from the **Administer tab**.

8. Click on the User Access tab and expand All Projects and select the desired project.

**9.** Drag and drop the project to the desired user to give them access.