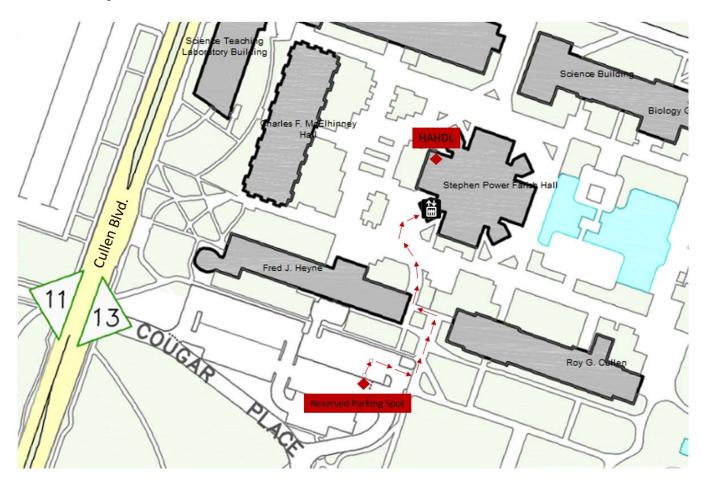

## Directions to HAHDL at the University of Houston

The University of Houston is located in the third ward in South Central Houston. HAHDL is located in Rm. B15 in Stephen Power Farish Hall (College of Education), University of Houston, Houston, TX 77024. The designated parking spot for lab participants is located in the parking lot by Entrance 13 off Cullen Blvd.

## From parking spot to HAHDL:

- 1. Once parked, walk left between the Heyne and Cullen buildings
- 2. Continue straight-- Farish Hall will be directly ahead.
- 3. Enter Farish Hall and locate the elevators.
- 4. Press the button to go down.
- 5. Once in the basement, turn left and continue down the hallway to Room 15.
- 6. Ring doorbell for assistance.