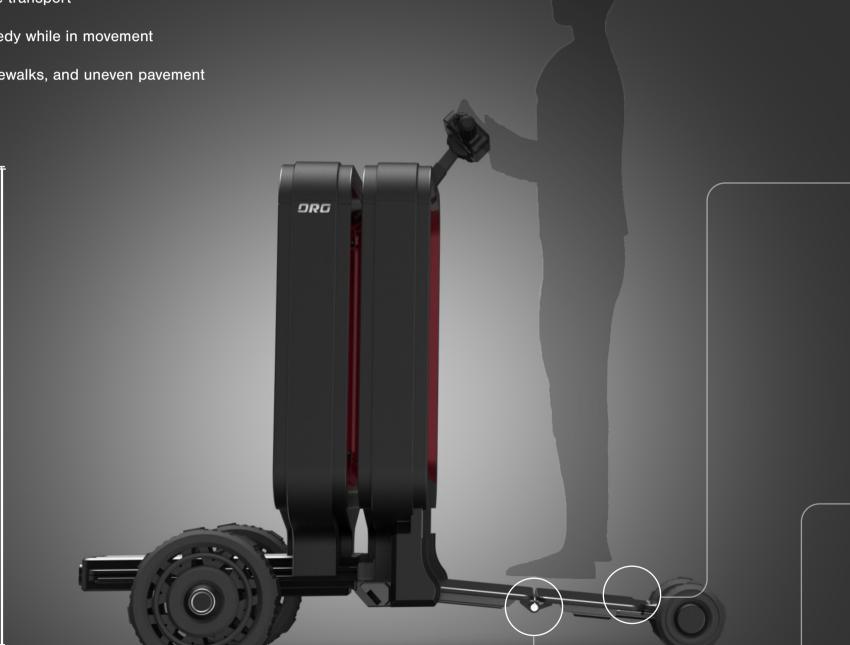

# **Carry Mode:**

- Ideal for walking distance transport

140 cm

- Motorized Steering

- Average speed 4 to 7 kph

- Able to enter buildings

The feedback screen on the handle helps guide through obstructed views to have a safe and secure pathway.

### **Ride Mode:**

- Ideal for longer distance transport

- Compartment is kept stedy while in movement

140 cm

- Ride through roads, sidewalks, and uneven pavement

- Speeds up to 24 kph

Collapsable Deck

Angled Hinge