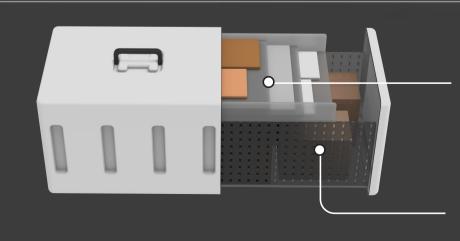

# Modular Compartments:

#### **Double-Layer Storage:**

Handle

Security Lock

Flush Side Grip

Pin Extension Lock

Locking Pins on the rings extends

Top Layer for flat and smaller parcels

Bottom Layer for larger parcels