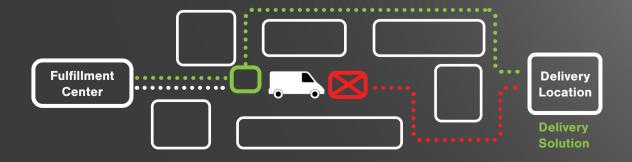

#### With ORO:

Delivery modules can be accessed from fulfillment centers or delivery vehicles. They can travel through areas inaccessible to delivery vehicles, especially obstructed pathways.