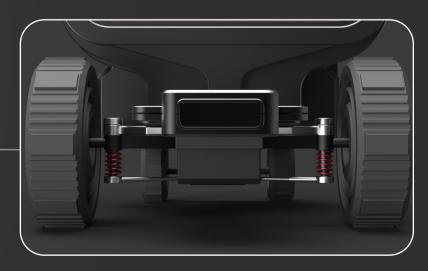

Front camera sends feedback to the handle screen. The linkage and suspension keeps the delivery module steady.