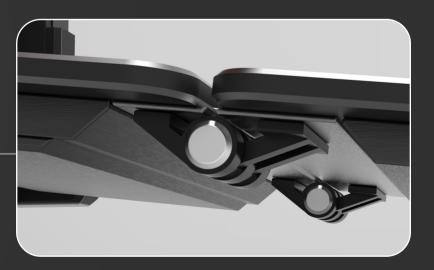

Front camera sends feedback to the handle screen. The linkage and suspension keeps the delivery module steady.