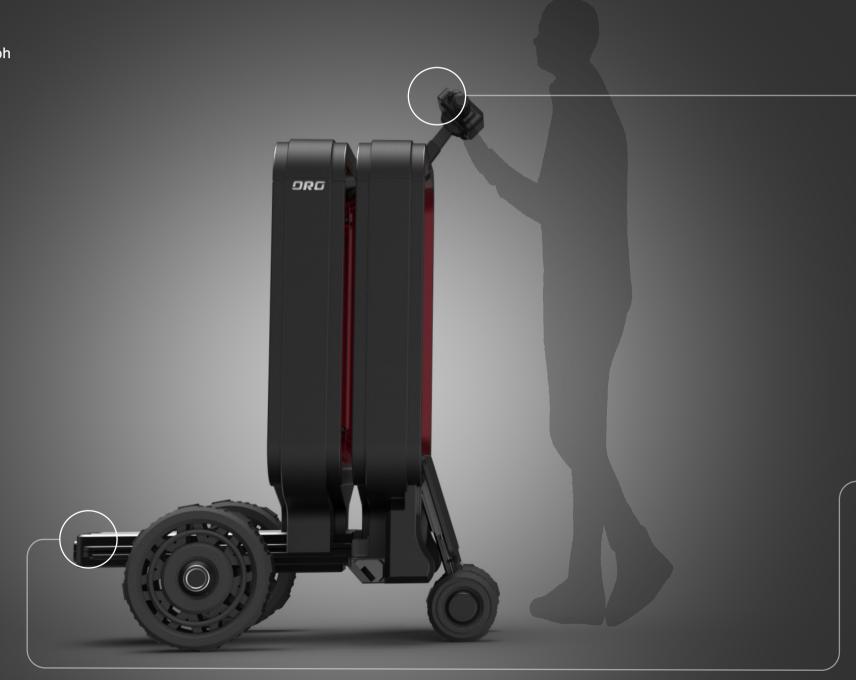

# **Carry Mode:**

- Ideal for walking distance transport

140 cm

- Motorized Steering

- Average speed 4 to 7 kph

- Able to enter buildings

The feedback screen on the handle helps guide through obstructed views to have a safe and secure pathway.

Front camera sends feedback to the handle screen. The linkage and suspension keeps the delivery module steady.