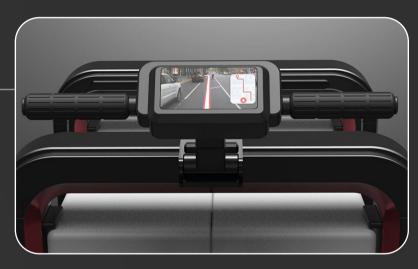

# **Carry Mode:**

- Ideal for walking distance transport

140 cm

- Motorized Steering

- Average speed 4 to 7 kph

- Able to enter buildings

The feedback screen on the handle helps guide through obstructed views to have a safe and secure pathway.

Front camera sends feedback to the handle screen. The linkage and suspension keeps the delivery module steady.