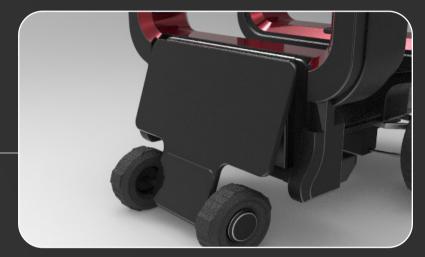

Front camera sends feedback to the handle screen. The linkage and suspension keeps the delivery module steady.

### **Ride Mode:**

- Ideal for longer distance transport

- Compartment is kept stedy while in movement

140 cm

- Ride through roads, sidewalks, and uneven pavement

- Speeds up to 24 kph

Collapsable Deck

Angled Hinge