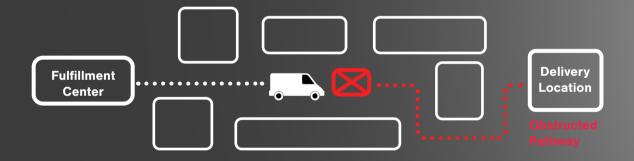

#### **Current:**

Delivery modules can be accessed from fulfillment centers or delivery vehicles. They can travel through areas inaccessible to delivery vehicles, especially obstructed pathways.