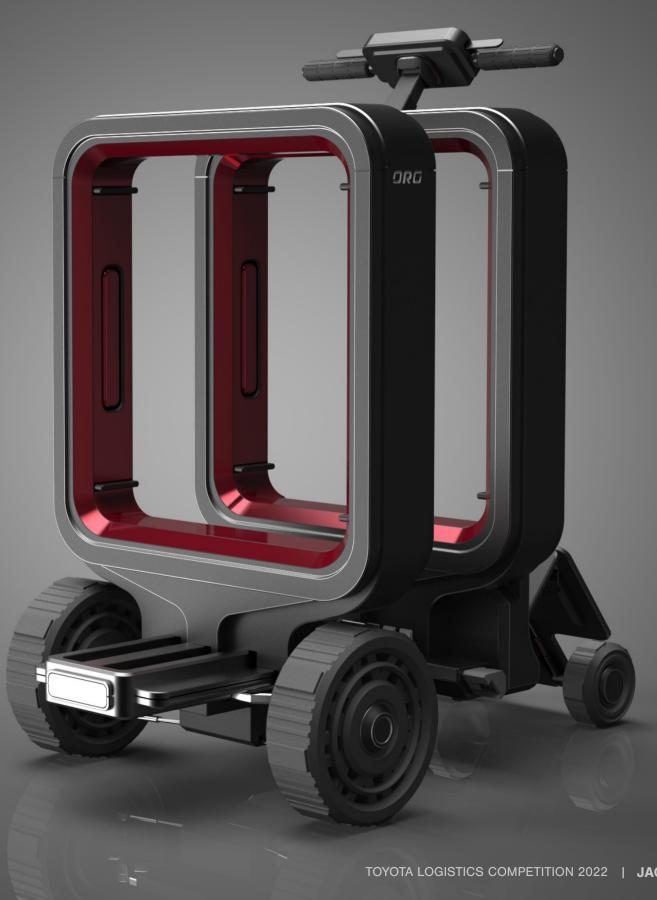

# **Final Mile Delivery Solution**

The Toyota ORO delivery module is a design solution that optimizes final mile delivery vehicles in dense, urban environments.

Achieving this involves better integration of the design solution into the wider urban ecosystem.

# Modular Compartments:

### **Small Compartment:**

54.6 cm x 52 cmx 30.48 cm

### **Medium Compartment:**

54.6 cm x 52 cm x 61 cm

# **Large Compartment:**

54.6 cm x 52 cm x 76 cm

**Compartment Details:** 