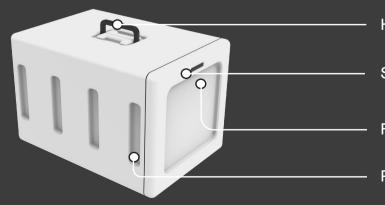

#### **Double-Layer Storage:**

Handle

Security Lock

Flush Side Grip

Pin Extension Lock

Locking Pins on the rings extends

Top Layer for flat and smaller parcels

Bottom Layer for larger parcels