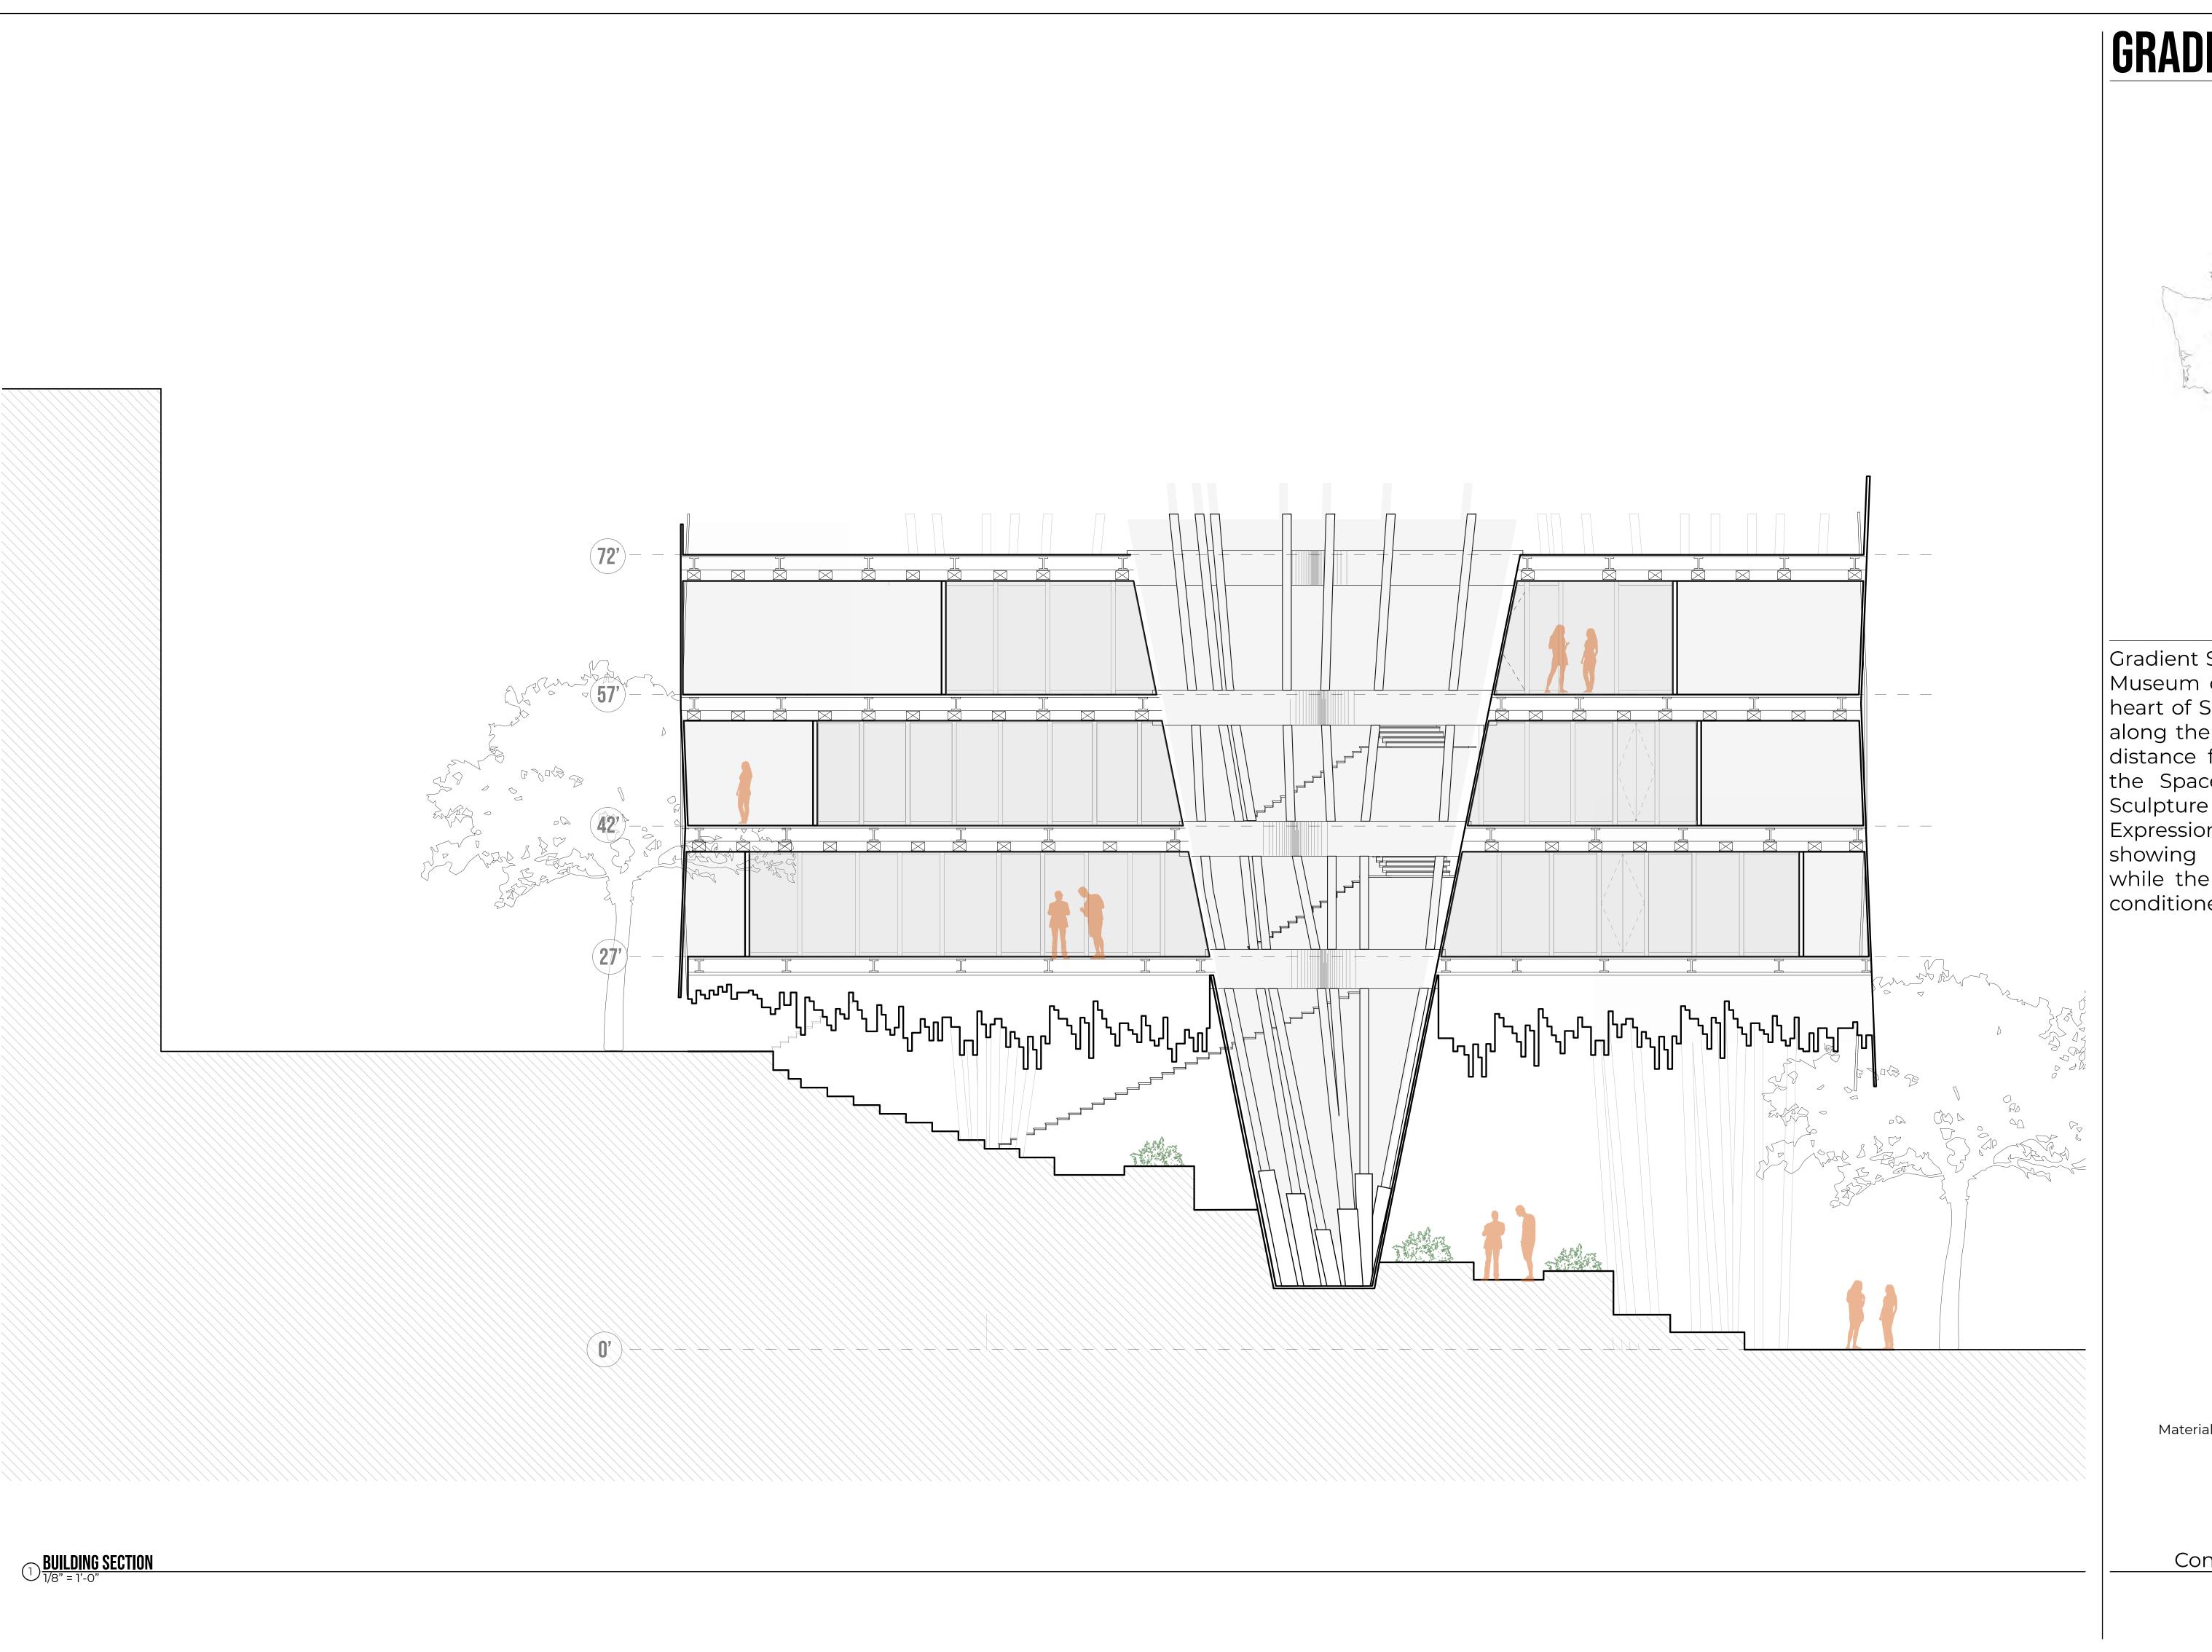

## GRADIENT STRIATION

Seattle, WA

## **DESCRIPTION**

Gradient Striation is an Un-Natural Museum of History located in the heart of Seattle, Washington, right along the waterfront. It is walking distance from Pike's Place, near the Space Needle and Olympic Sculpture Park. In this Conceptual Expression, the light grey is showing unconditioned space while the darker grey is showing conditioned space.