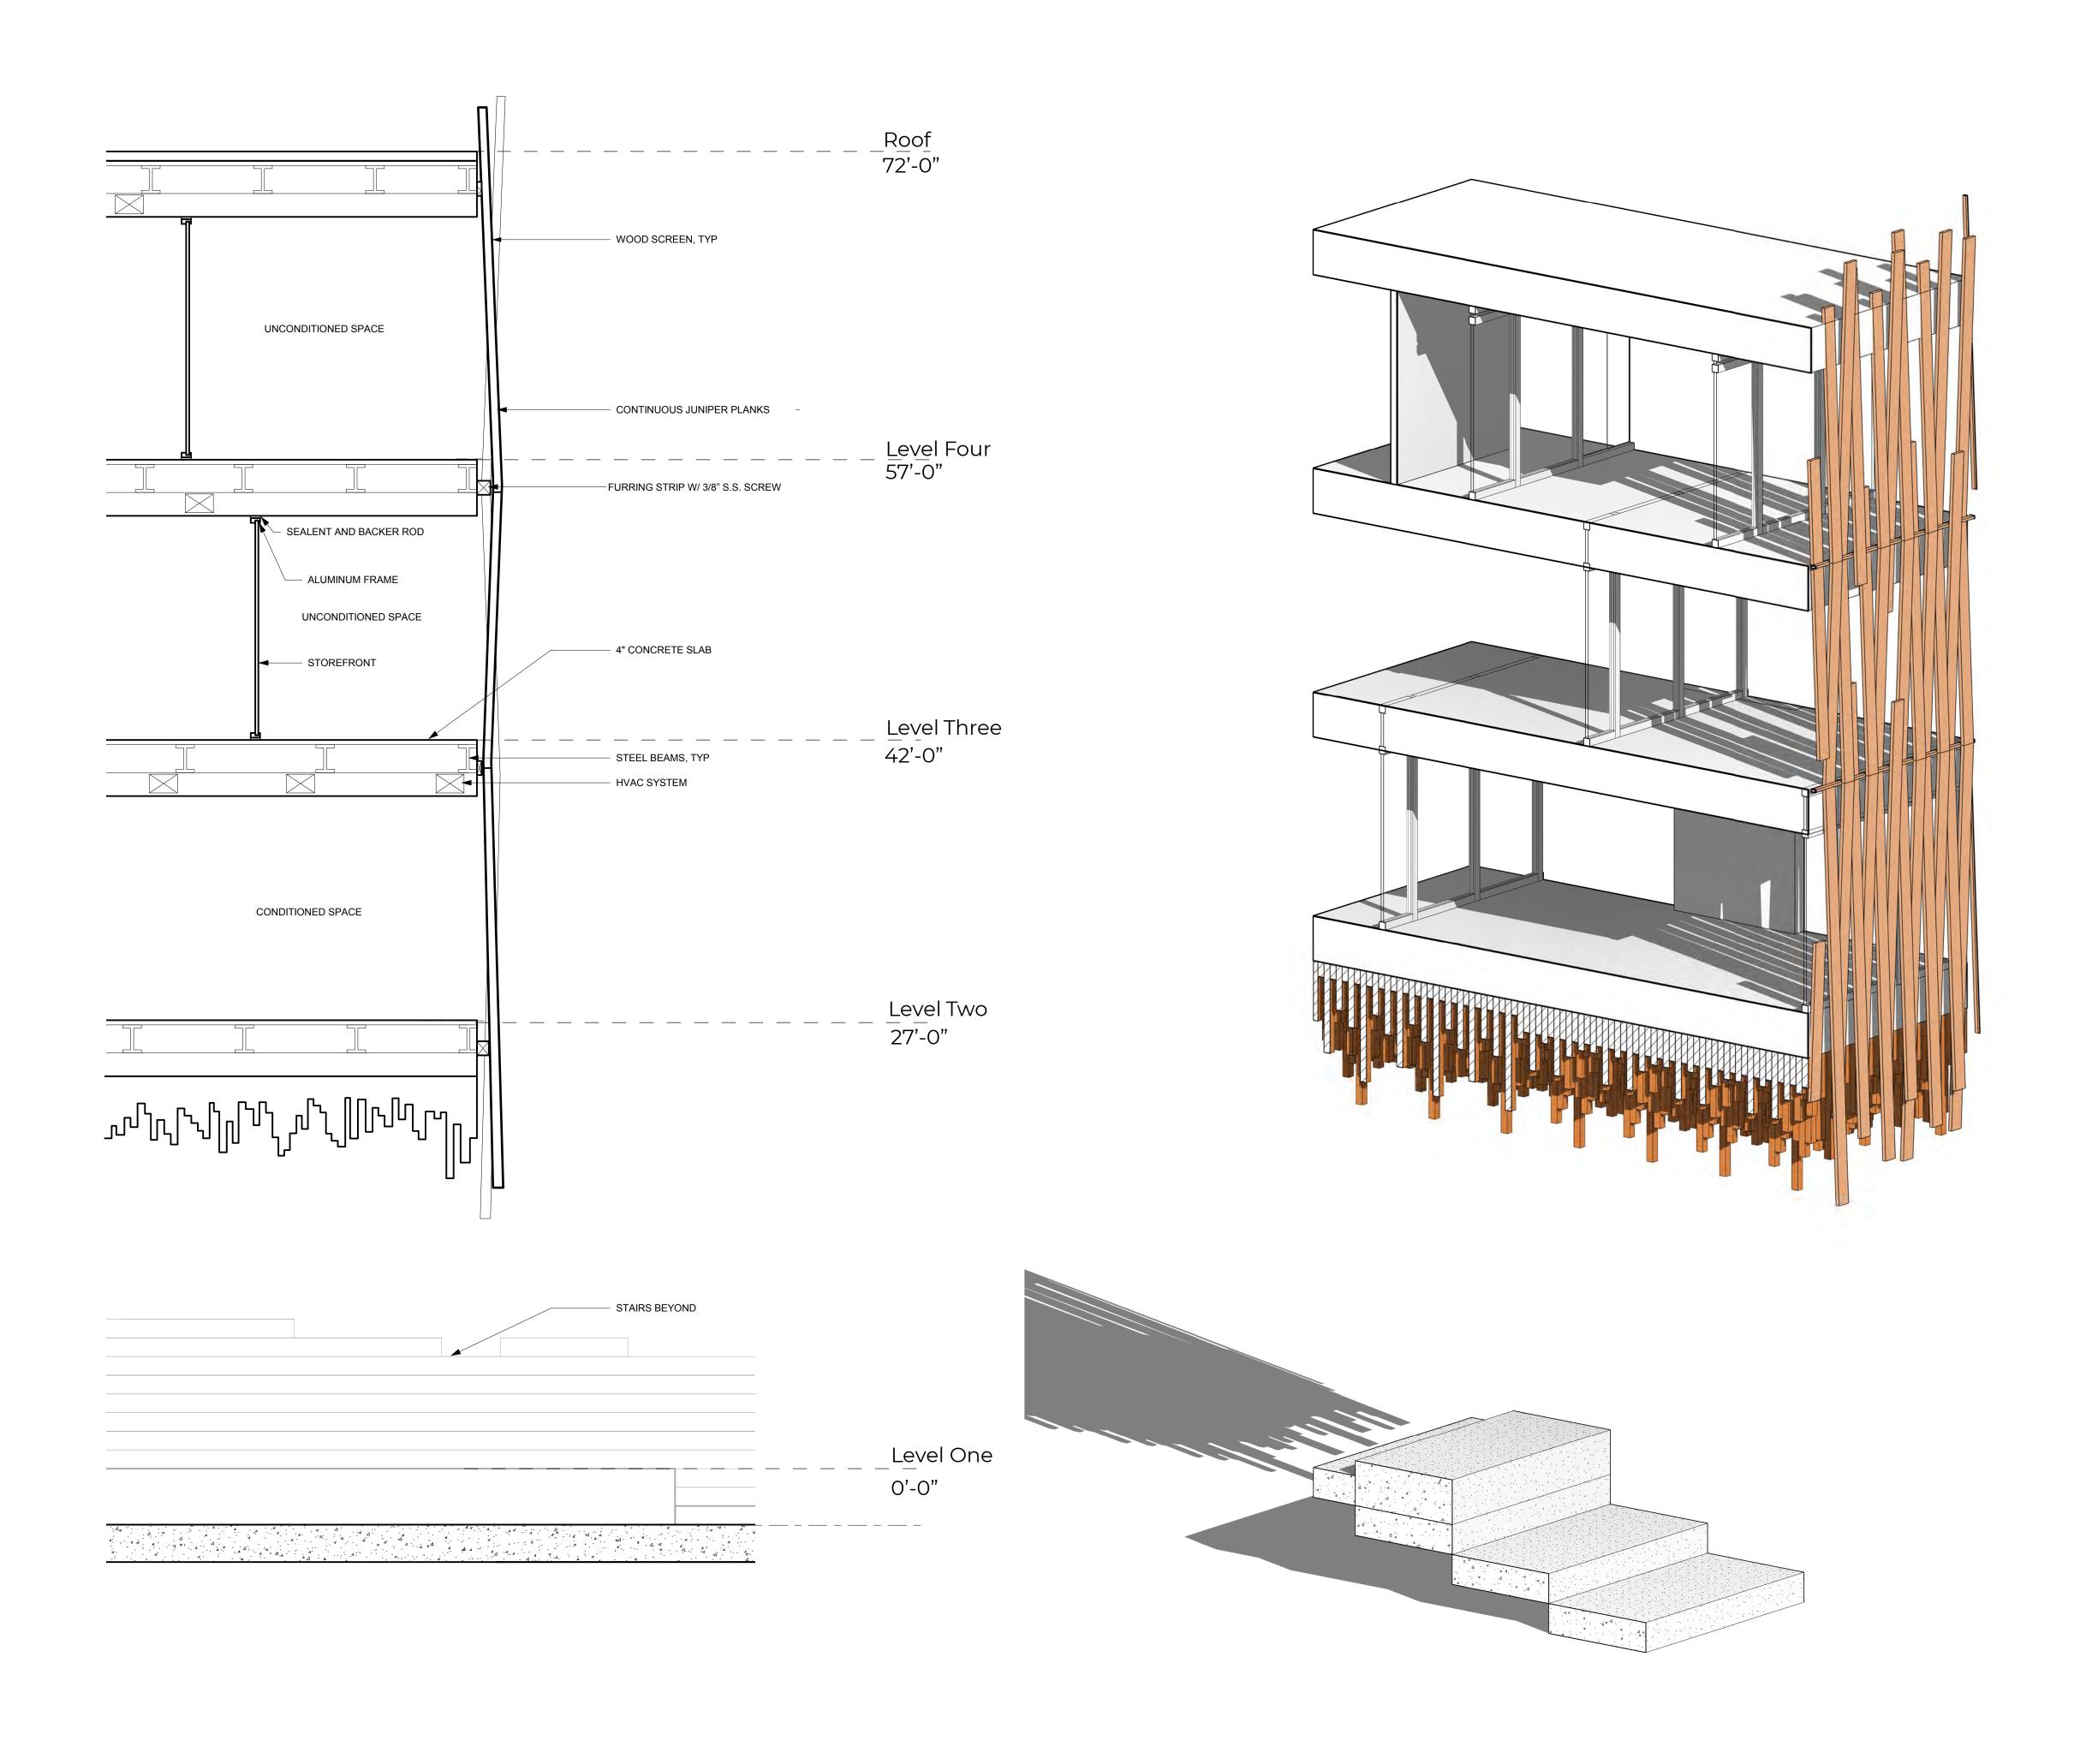

By: Rafia Imran December 8, 2020 ARCH 6361 Material Representation And Detailing

Conceptual Expression

A000

1) 3D WALL SECTION 1/8" = 1'-0"

 $1) \frac{\text{2D WALL SECTION}}{1/8" = 1'-0"}$ 

GRADIENT STRIATION

Seattle, WA

By: Rafia Imran December 8, 2020 ARCH 6361 Material Representation And Detailing

Wall Sections

**A30**