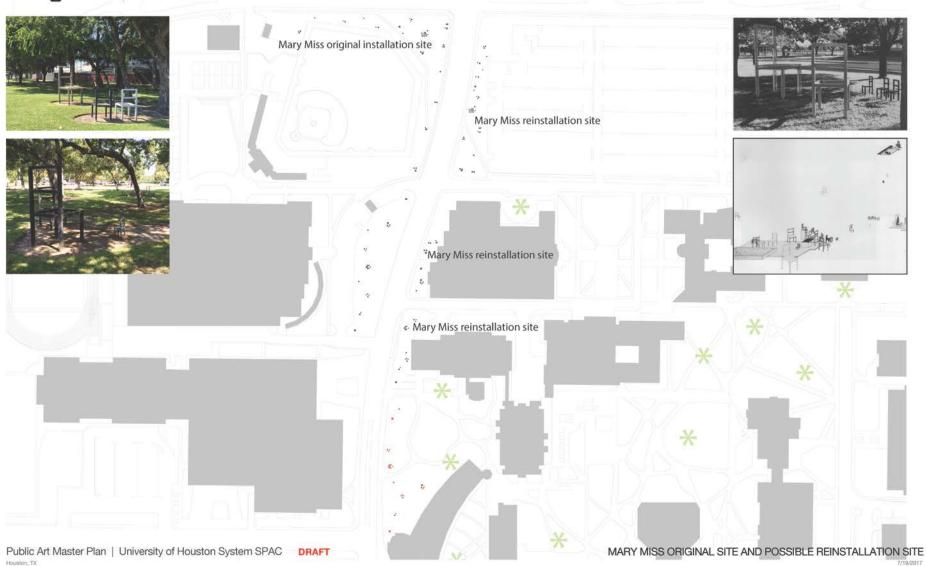

### **design**LAB

UNIVERSITY of HOUSTON GERALD D. HINES COLLEGE of ARCHITECTURE and DESIGN



Houston, TX

### Proposed site for Mary Miss Chairs along Cullen Blvd.











## Conservation

#### **Projects completed:**

The Art Guys, Statue of Four Lies Gerhardt Marks, Albertus Magnus Jim Isermann, Cougar Pride Jim Sanborn, A, Comma, A Malou Flato, Untitled Jim Love, Landscape with Blue Trees Matt Mullican, Untitled Tom Sayre, Contemplation- was simply cleaned Nathan Carter, Houston Radio Radar Reflectors Lee Kelly, Waterfall, Stele & River Charles Ginnever, Troika Stephen de Staebler, Winged Woman

#### Upcoming:

Lawrence Argent, Your Move- in progress Jackie Ferrara, Wall of Towers- in progress work pending building use schedule William King, Collegium- August Luis Jimenez, Fiesta Dancers- September Clement Meadmore, Split Level- January Mary Miss, 100 Chairs- August Menash