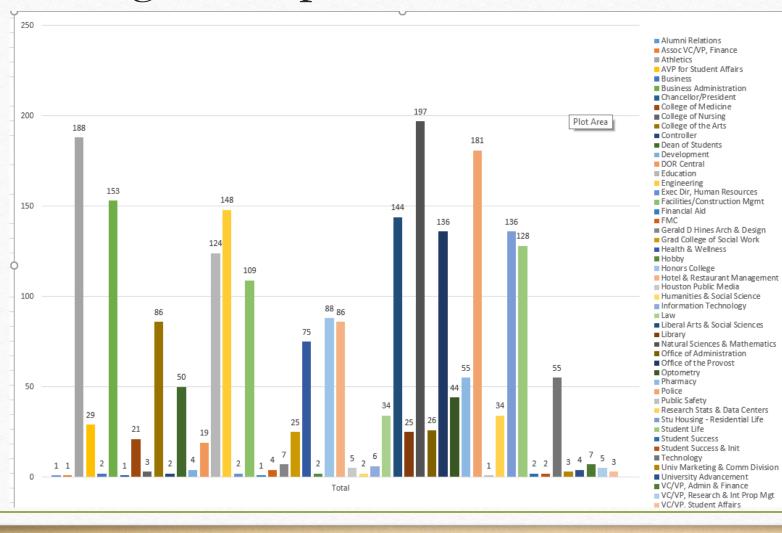

### High Exceptions 9/22 to current

| High Exceptions>50      | Total    |
|-------------------------|----------|
| Pharmacy                | 55<br>55 |
| Technology              |          |
| Health & Wellness       | 75       |
| College of Arts         | 86       |
| Hotel & Restaurant      | 86       |
| Honors College          | 88       |
| Facilities/Construction | 109      |
| Education               | 124      |
| Student Life            | 128      |
| Office of the Provost   | 136      |
| Stu Housing -           |          |
| Residential Life        | 136      |
| Liberal Arts & Social   | 144      |
| Engineering             | 148      |
| Bus Adm                 | 153      |
| Police                  | 181      |
| Athletics               | 188      |
| Natural Sciences &      | 197      |