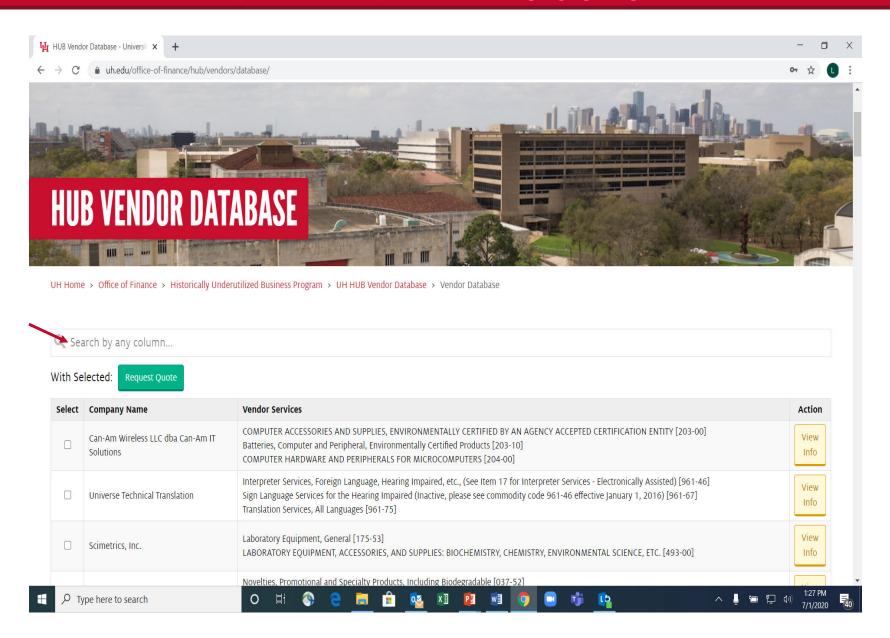

#### HUB Vendor Database

#### Purpose

The HUB Vendor database provides College/Division Administrators with an additional tool to identify HUBs for spot and informal bid procurement opportunities.

#### Benefit

Increase UH Staff Awareness of Available HUBs