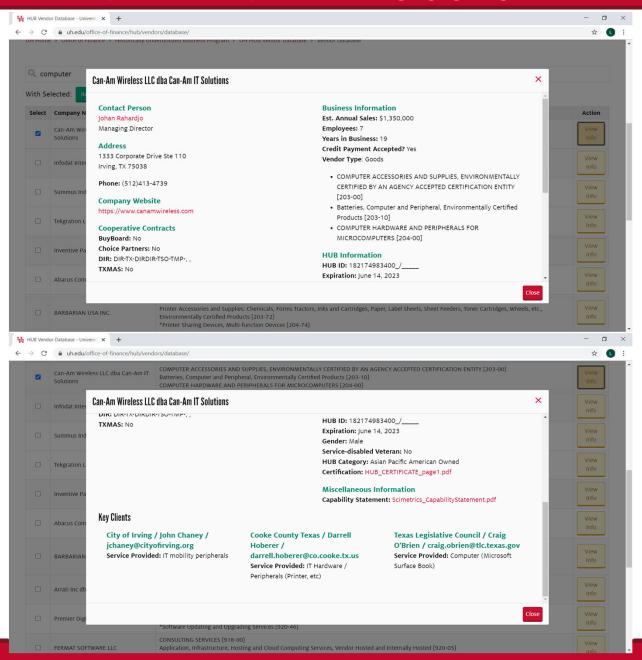

#### HUB Vendor Database

#### Purpose

The HUB Vendor database provides College/Division Administrators with an additional tool to identify HUBs for spot and informal bid procurement opportunities.

#### Benefit

Increase UH Staff Awareness of Available HUBs