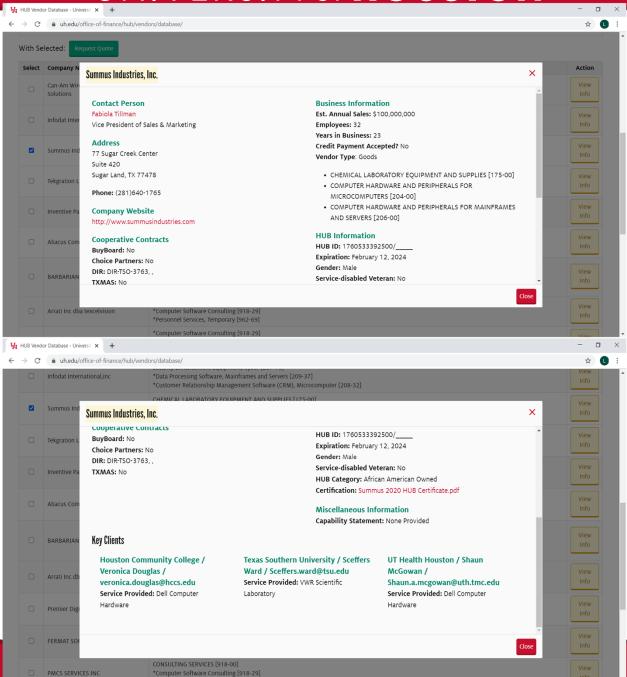

#### Purpose

The HUB Vendor database provides College/Division Administrators with an additional tool to identify HUBs for spot and informal bid procurement opportunities.

#### Benefit

Increase UH Staff Awareness of Available HUBs