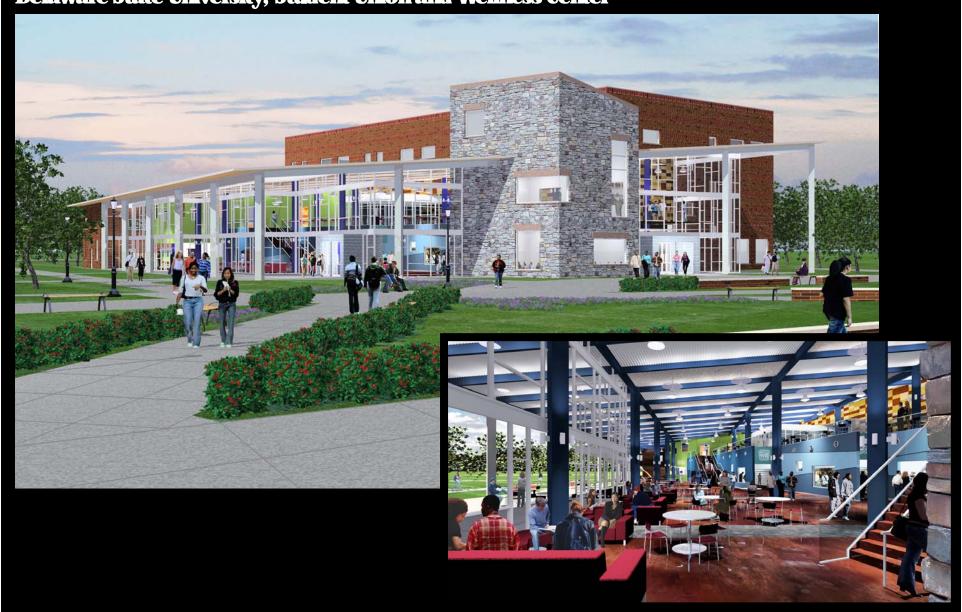

# **University Centers**

| STUDENT CENTERS                                                            | SF        |
|----------------------------------------------------------------------------|-----------|
| Borough of Manhattan Community College, Fiterman Hall                      | 80,000    |
| Bowdoin College, David Saul Smith Union                                    | 43,000    |
| Central Connecticut State University, Student Center                       | 86,000    |
| Delaware State University, Student Center                                  | 73,000    |
| Middlebury College, McCullough Student Center                              | 45,000    |
| Rutgers, The State University of New Jersey, Livingston Student Center     | 54,000    |
| St. Joseph's College, Student Union and Academic Building                  | 17,500    |
| Texas Tech University, Student Union                                       | 175,250   |
| University of Missouri-Columbia, Student Union                             | 220,000   |
| University of Otago, Student Union Link                                    | 40,000    |
| University of Southern Indiana, University Center                          | 170,000   |
| Soka University, University Center                                         | 117,000   |
|                                                                            | 1,120,750 |
|                                                                            |           |
| PROGRAM/PLANNING                                                           |           |
| Barnard College, Nexus Mixed-use Building, Program/Plan                    | 171,000   |
| Colgate University, Student Union and Campus Center, Study                 | 60,000    |
| Northwestern University, Norris University Center, Study                   | 160,000   |
| North Carolina State University, Student Life Master Plan                  | 496,000   |
| Oklahoma State University, Strategic Consulting Services for Student Union | 340,000   |
| San Diego State University - Aztec Center Replacement Study                | 312,000   |
| University of California, Riverside, Student Commons, Program/Plan         | 175,000   |
| University of the Pacific, University Center, Program/Plan                 | 68,600    |
|                                                                            | 1,782,600 |
| TOTAL SQUARE FEET                                                          | 2,903,350 |