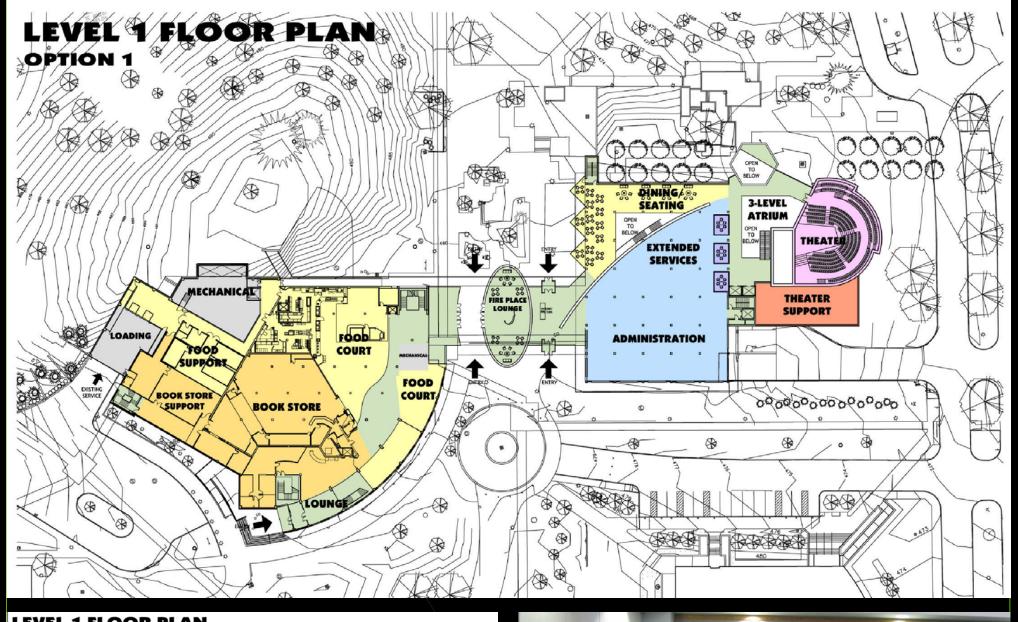

and academic halls, feels simultaneously enclosed and open, with airy breezeways and a high wall of windows on the first floor of the student center. It is the kind of place where students have always gone."

- Dan Halpern, Architecture, December 2001

# STUDENT CENTER ADDITION AND RENOVATION UNIVERSITY OF MISSOURI AT COLUMBIA, COLUMBIA, MISSOURI











1. Mort's 2. Retail 3. Brady Commons 4. Bookstore PROPOSED PLAN

Date: 2008 PH1, 2009 PH2 Size: 236,000 s.f.



"Holzman Moss Architecture's skill in weaving new and old together into a cohesive whole is a relief to the University of Missouri staff who have wondered whether to raze or renovate the buildings."

- Clarissa Easton AIA, University Architect

# UNIVERSITY CENTER EXPANSION UNIVERSITY OF SOUTHERN INDIANA, Evansville, Indiana









Date: 2009

Size: 227,000 s.f. (Total); 57,000 s.f. (Phase 1)