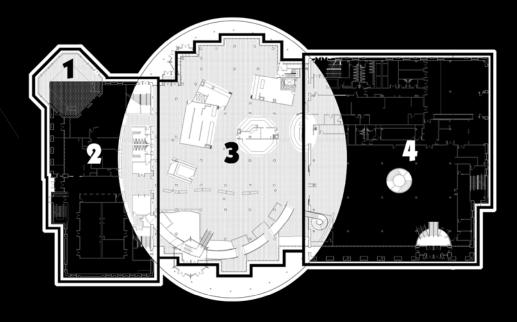

# Understanding the University of Houston University Center, UC Underground and UC Satellite - Diversity of Programs and Locations

- **Bookstore**
- **Campus Activities**
- Cougar 1 Card
- Cougar Byte
- Cougar Den
- Council of Ethnic Organizations
- Dean of Students Office
- Food Court
- Frontier Fiesta Association
- Jonorr's Salon
- Meeting Rooms
- Metropolitan Volunteer Program
- Shasta's Cones and More
- Student Government Association
- Student Legal Services
- Student Program Board

- Student Video Network
- Study Lounge
- TV Lounge
- UC Administrative Services
- UC Business Office
- UC CARS Office (Reservations)
- UC Creation Station
- UC Forensics
- UC Game Room
- UC Marketing and **Programs**
- UH Dining Services
- **UH Wellness**
- University Copy Center
- Veterans' Services Office
- Woodforest National Bank
- World Affairs Lounge