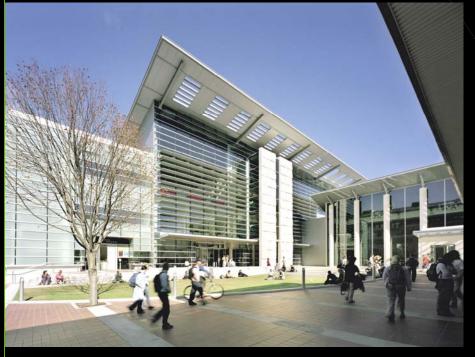

Smith College, Northampton, Mass.

Construction Type: New \$23-million

Weiss/Manfredi Architects Architect:

A light-filled building shoehorned into a long site that is na end and wide at the other, this three-level facility is organ a curving, street-like atrium, A skylight tracks the atrium's illuminate the two upper levels, while light floods into the floor because the site was excavated to allow windows in the wise would have been a basement. The facility houses lour areas, a cafe, a multipurpose room, offices, and a booksto Chronicle, March 26, 2004).