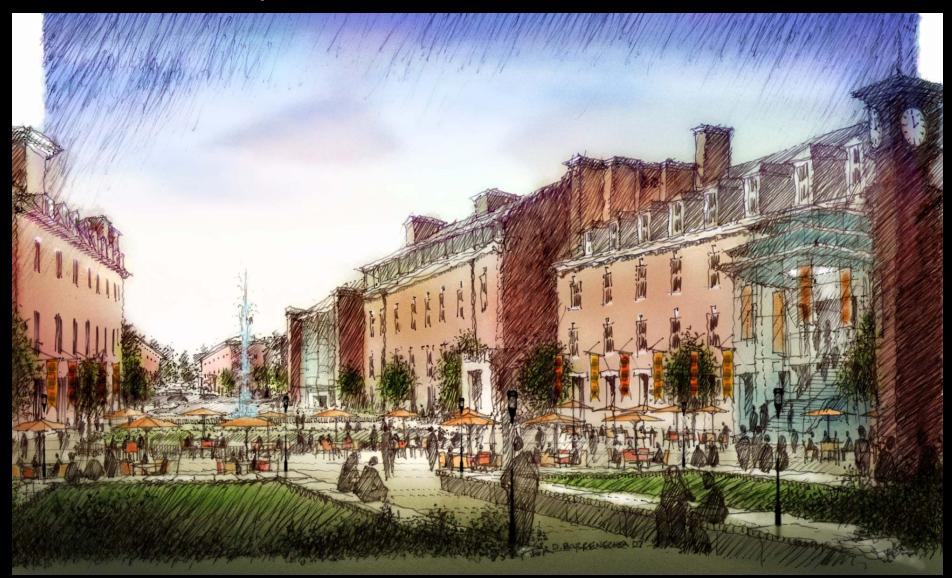

#### **NEW ENGLAND**

Sakowich Campus Center Merrimack College, North Andover, Mass.

Construction Type: Square Footage: 130,000

Center, Post Office, Game Room, Cybertounge, Student Ori. Can you see activities within the building? Center, rost office, comme noon, systematics. Lan you see activities within the building's activities and cooperative Education, Chapel of St. /. Does it make a good first impression? Campus Ministry Center, Residence Life, Stevens Service Le

Smith College, Northampton, Mass.

Construction Type: New \$23-million

Weiss/Manfredi Architects Architect:

A light-filled building shoehorned into a long site that is na end and wide at the other, this three-level facility is organ a curving, street-like atrium, A skylight tracks the atrium's illuminate the two upper levels, while light floods into the floor because the site was excavated to allow windows in the wise would have been a basement. The facility houses lour areas, a cafe, a multipurpose room, offices, and a booksto Chronicle, March 26, 2004).