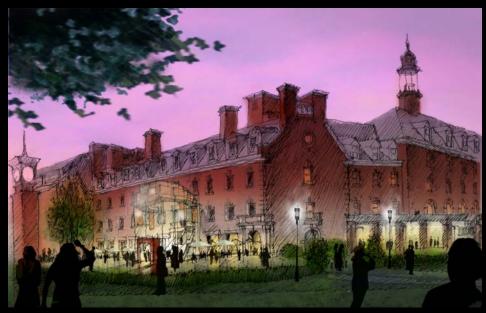

Blanchard Campus Center Mount Holyoke College, South Hadley, Mass.

\$15.9-million Architect: Miller Dyer Spears

The newly renovated and expanded Blanchard Campus Cen LOUNGE / ACTIVITY SPACES The newly renovated and expanded Blanchard Campus Cerl
meeting place for the entire Mount Holyoke community. This there adequate lounge and hang-out space?

central atrium with it's a 60-foot skylight, is home to the (- Are the spaces for large amounts of students to gather?)

central atrium with it's a 60-foot skylight, is home to the (- Are the spaces for large amounts of students to gather?) Store, Information Desk, student mail box area, and Stude - Are students enjoying these spaces? Ask them!
Gallery, public Lounge, and Uncommon Grounds Cafe. The - Is the furniture comfortable? harbors the Day Students' Lounge, the Student Programs O(- Is the furniture easily movable? Health Educator's Office, as well as several student organiz - Is there choice in seating options?