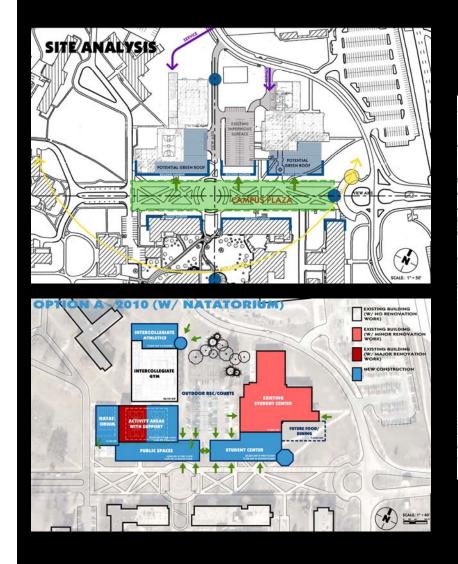

# Approach to the Work Existing Buildings / Sites / Campus Analysis

- Review Sites/Buildings Evaluations and Context
- Conduct Existing Buildings Assessment to **Determine Potential for Housing Desired Programs**
- **Establish Priorities for Building Improvements**
- **Establish Priorities for Site Development**
- **Explore Renovation Options**
- **Explore New Construction Options**
- **Establish Entrance Locations**
- Address Parking/Pedestrian Traffic and Circulation

Site Analysis Workshop

**Existing Building Analysis** 