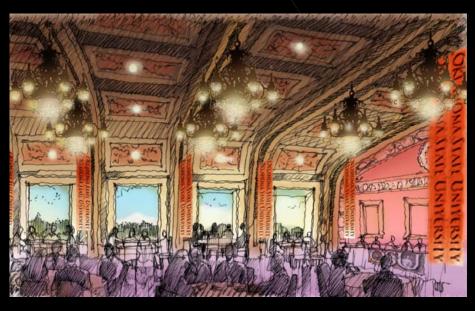

#### **NEW ENGLAND**

Sakowich Campus Center Merrimack College, North Andover, Mass.

Construction Type: Square Footage: 130,000

Center, Post Office, Game Room, Cybertounge, Student Ori. Can you see activities within the building? Center, rost office, comme noon, systematics. Lan you see activities within the building's activities and cooperative Education, Chapel of St. /. Does it make a good first impression? Campus Ministry Center, Residence Life, Stevens Service Le