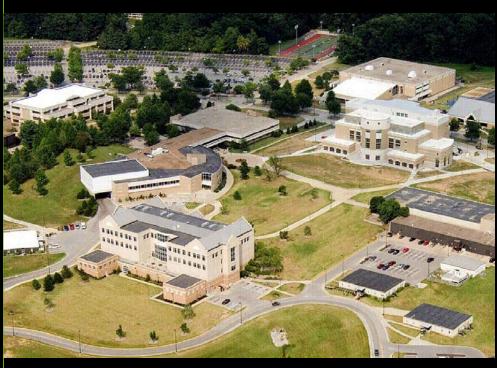

# University of Houston History of Growth

1936

for a

Acreage is

permanent

acquired

campus

1945 **UH** separates from the Houston

Independent School District and operates as a private university

III III IIII IIII IIII IIII IIII

1977 1967 State law The officially University establishes Center opens the UH its doors System

2006 **UH unveils a Master** Plan for growth over the next twenty years, including five distinct districts

I 1927 The University I is founded

1939 First classes are held at current site; 2,067 students attend all Building

1963 **UH** becomes a statesupported classes in Roy G. Cullen institution

1973 **University Center Underground and** the UC Satellite open

2001 Complete Renovation of The University Center Underground following **Tropical Storm Allison** 

2007 **UH** enrolls 34,334 students and is the largest and most comprehensiv e component of the UH System