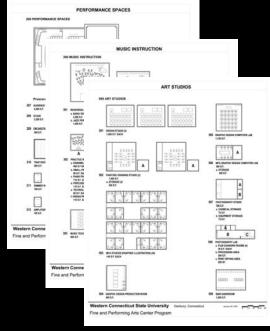

### Programming

- Conduct User Interviews, Focus Groups and Workshops
- Develop Written Program
- Define General Area Dimensions of Spaces
- Establish Total Project Square Footage
- Discuss Specific Technology Needs
- Develop Cost Model

Developing a Program

**Room Diagrams** 

**Room Characteristics** 