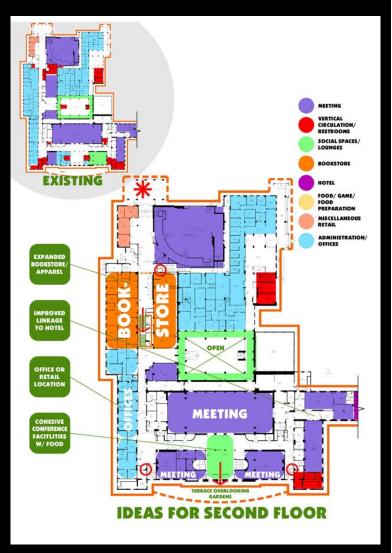

# Approach to the Work Project Development

- Illustrate Space Planning, Internal Functions of Building
- Prepare Levels Models Illustrating Adjacency and **Stacking Requirements**
- **Develop Building Options**
- **Prepare Massing Models of Building**
- Prepare Conceptual Project Cost Estimates
- **Evaluate Options and Select Most Desirable**

**Adjacency Diagrams** 

**Levels Models** 

**Diagram of Potential New Construction** 