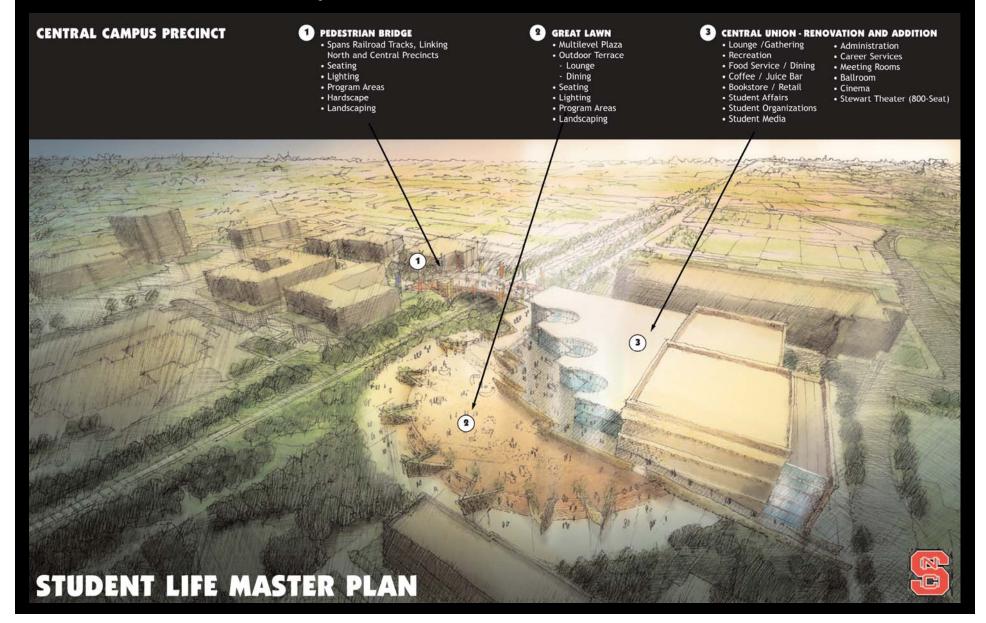

# **University Centers**

| STUDENT CENTERS                                                            | SF        |
|----------------------------------------------------------------------------|-----------|
| Borough of Manhattan Community College, Fiterman Hall                      | 80,000    |
| Bowdoin College, David Saul Smith Union                                    | 43,000    |
| Central Connecticut State University, Student Center                       | 86,000    |
| Delaware State University, Student Center                                  | 73,000    |
| Middlebury College, McCullough Student Center                              | 45,000    |
| Rutgers, The State University of New Jersey, Livingston Student Center     | 54,000    |
| St. Joseph's College, Student Union and Academic Building                  | 17,500    |
| Texas Tech University, Student Union                                       | 175,250   |
| University of Missouri-Columbia, Student Union                             | 220,000   |
| University of Otago, Student Union Link                                    | 40,000    |
| University of Southern Indiana, University Center                          | 170,000   |
| Soka University, University Center                                         | 117,000   |
|                                                                            | 1,120,750 |
|                                                                            |           |
| PROGRAM/PLANNING                                                           |           |
| Barnard College, Nexus Mixed-use Building, Program/Plan                    | 171,000   |
| Colgate University, Student Union and Campus Center, Study                 | 60,000    |
| Northwestern University, Norris University Center, Study                   | 160,000   |
| North Carolina State University, Student Life Master Plan                  | 496,000   |
| Oklahoma State University, Strategic Consulting Services for Student Union | 340,000   |
| San Diego State University - Aztec Center Replacement Study                | 312,000   |
| University of California, Riverside, Student Commons, Program/Plan         | 175,000   |
| University of the Pacific, University Center, Program/Plan                 | 68,600    |
|                                                                            | 1,782,600 |
| TOTAL SQUARE FEET                                                          | 2,903,350 |