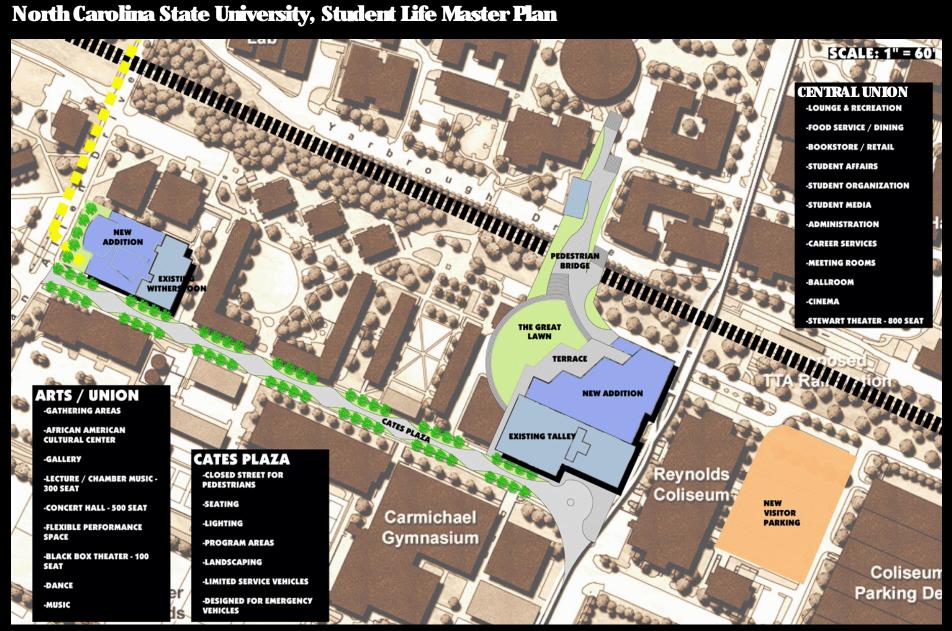

# **University Centers**

| STUDENT CENTERS                                                            | SF        |
|----------------------------------------------------------------------------|-----------|
| Borough of Manhattan Community College, Fiterman Hall                      | 80,000    |
| Bowdoin College, David Saul Smith Union                                    | 43,000    |
| Central Connecticut State University, Student Center                       | 86,000    |
| Delaware State University, Student Center                                  | 73,000    |
| Middlebury College, McCullough Student Center                              | 45,000    |
| Rutgers, The State University of New Jersey, Livingston Student Center     | 54,000    |
| St. Joseph's College, Student Union and Academic Building                  | 17,500    |
| Texas Tech University, Student Union                                       | 175,250   |
| University of Missouri-Columbia, Student Union                             | 220,000   |
| University of Otago, Student Union Link                                    | 40,000    |
| University of Southern Indiana, University Center                          | 170,000   |
| Soka University, University Center                                         | 117,000   |
|                                                                            | 1,120,750 |
|                                                                            |           |
| PROGRAM/PLANNING                                                           |           |
| Barnard College, Nexus Mixed-use Building, Program/Plan                    | 171,000   |
| Colgate University, Student Union and Campus Center, Study                 | 60,000    |
| Northwestern University, Norris University Center, Study                   | 160,000   |
| North Carolina State University, Student Life Master Plan                  | 496,000   |
| Oklahoma State University, Strategic Consulting Services for Student Union | 340,000   |
| San Diego State University - Aztec Center Replacement Study                | 312,000   |
| University of California, Riverside, Student Commons, Program/Plan         | 175,000   |
| University of the Pacific, University Center, Program/Plan                 | 68,600    |
|                                                                            | 1,782,600 |
| TOTAL SQUARE FEET                                                          | 2,903,350 |