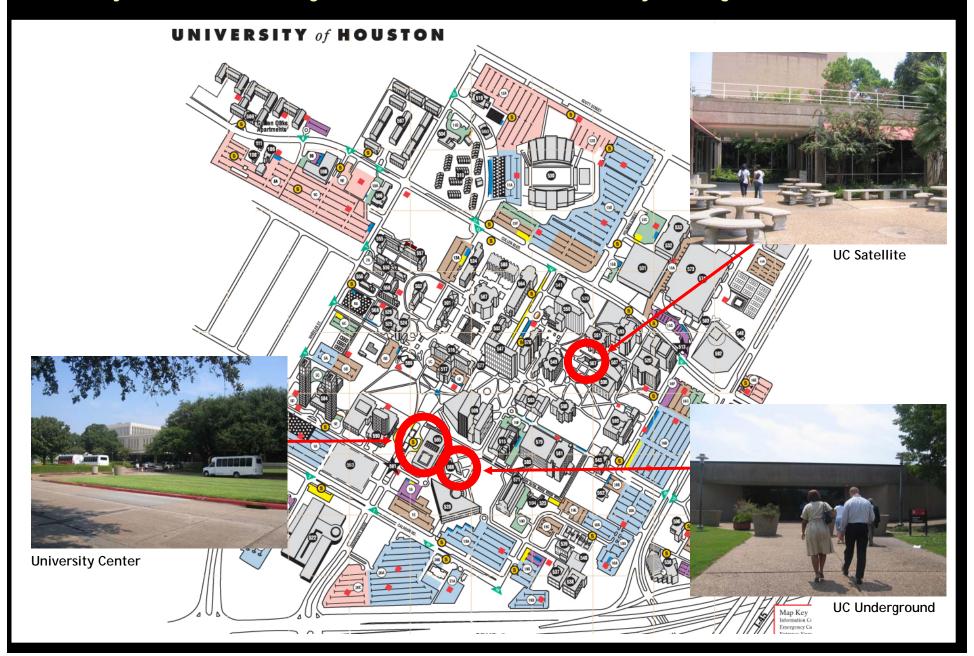

# UNIVERSITY OF HOUSTON

Master Plan for the University Center Complex and UC Satellite

"Through our provisions we create and perpetuate an environment that engages human connections, empowers holistic development, embodies multicultural awareness, that when taken together enriches the campus life experience."

# Understanding the University of Houston University Center, UC Underground and UC Satellite - Diversity of Programs and Locations

- **Bookstore**
- **Campus Activities**
- Cougar 1 Card
- Cougar Byte
- Cougar Den
- Council of Ethnic Organizations
- Dean of Students Office
- Food Court
- Frontier Fiesta Association
- Jonorr's Salon
- Meeting Rooms
- Metropolitan Volunteer Program
- Shasta's Cones and More
- Student Government Association
- Student Legal Services
- Student Program Board

- Student Video Network
- Study Lounge
- TV Lounge
- UC Administrative Services
- UC Business Office
- UC CARS Office (Reservations)
- UC Creation Station
- UC Forensics
- UC Game Room
- UC Marketing and **Programs**
- UH Dining Services
- **UH Wellness**
- University Copy Center
- Veterans' Services Office
- Woodforest National Bank
- World Affairs Lounge