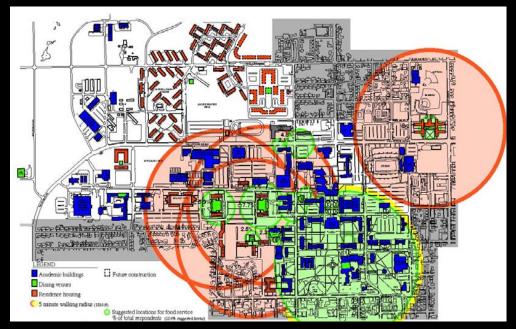

# Approach to the Work Existing Buildings / Sites / Campus Analysis

- Review Sites/Buildings Evaluations and Context
- Conduct Existing Buildings Assessment to **Determine Potential for Housing Desired Programs**
- **Establish Priorities for Building Improvements**
- **Establish Priorities for Site Development**
- **Explore Renovation Options**
- **Explore New Construction Options**
- **Establish Entrance Locations**
- Address Parking/Pedestrian Traffic and Circulation

Site Analysis Workshop

**Existing Building Analysis** 