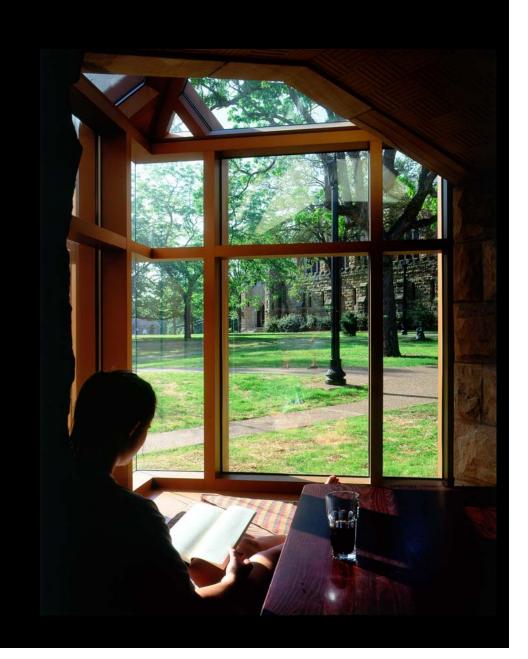

#### Listening to Students

- Welcoming Place
- Character Specific to the University
- Choice in Levels of Participation: Campus-wide Events, Small Group Gatherings, Solitary Activity
- Encourage Social Interaction: Students, Faculty, Staff, Alumni, Visitors
- A Variety of Gathering Spaces:
   Large and Small, Active and Tranquil
- A Variety of Meeting Spaces: Student Group Meetings, Study Groups
- Multipurpose / Conference Rooms
- Access to Convenience Services: Marketplace Activities - Bookstore, Post Office, Copy Center
- Food: Flexible Food Format, Specialty Concessions, Variety of Seating, Coffee Bar
- Views In and Out
- Outdoor Space
- Technology Throughout