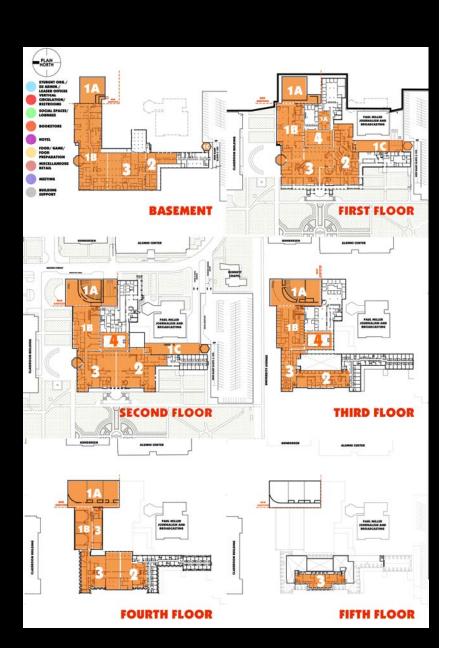

Developing a Program

**Room Diagrams** 

**Room Characteristics** 

# Approach to the Work Project Development

- Illustrate Space Planning, Internal Functions of Building
- Prepare Levels Models Illustrating Adjacency and **Stacking Requirements**
- **Develop Building Options**
- **Prepare Massing Models of Building**
- Prepare Conceptual Project Cost Estimates
- **Evaluate Options and Select Most Desirable**