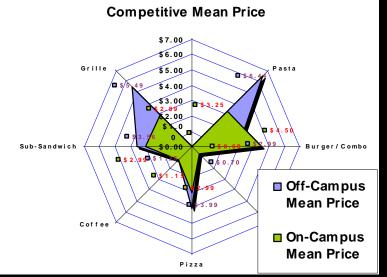

#### Listening to Students

- Welcoming Place
- Character Specific to the University
- Choice in Levels of Participation: Campus-wide Events, Small Group Gatherings, Solitary Activity
- Encourage Social Interaction: Students, Faculty, Staff, Alumni, Visitors
- A Variety of Gathering Spaces:
   Large and Small, Active and Tranquil
- A Variety of Meeting Spaces: Student Group Meetings, Study Groups
- Multipurpose / Conference Rooms
- Access to Convenience Services: Marketplace Activities - Bookstore, Post Office, Copy Center
- Food: Flexible Food Format, Specialty Concessions, Variety of Seating, Coffee Bar
- Views In and Out
- Outdoor Space
- Technology Throughout