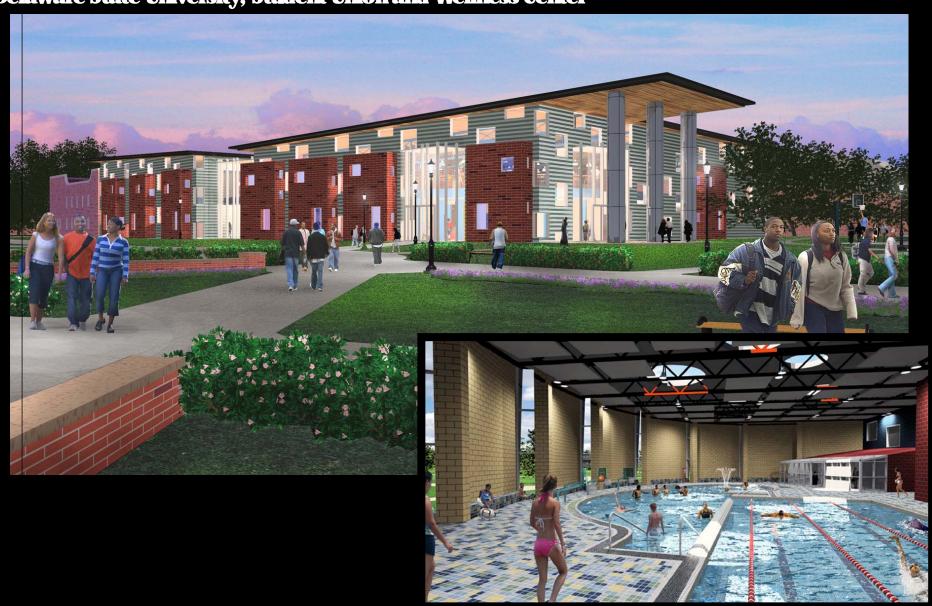

# **University Centers**

| STUDENT CENTERS                                                            | SF        |
|----------------------------------------------------------------------------|-----------|
| Borough of Manhattan Community College, Fiterman Hall                      | 80,000    |
| Bowdoin College, David Saul Smith Union                                    | 43,000    |
| Central Connecticut State University, Student Center                       | 86,000    |
| Delaware State University, Student Center                                  | 73,000    |
| Middlebury College, McCullough Student Center                              | 45,000    |
| Rutgers, The State University of New Jersey, Livingston Student Center     | 54,000    |
| St. Joseph's College, Student Union and Academic Building                  | 17,500    |
| Texas Tech University, Student Union                                       | 175,250   |
| University of Missouri-Columbia, Student Union                             | 220,000   |
| University of Otago, Student Union Link                                    | 40,000    |
| University of Southern Indiana, University Center                          | 170,000   |
| Soka University, University Center                                         | 117,000   |
|                                                                            | 1,120,750 |
|                                                                            |           |
| PROGRAM/PLANNING                                                           |           |
| Barnard College, Nexus Mixed-use Building, Program/Plan                    | 171,000   |
| Colgate University, Student Union and Campus Center, Study                 | 60,000    |
| Northwestern University, Norris University Center, Study                   | 160,000   |
| North Carolina State University, Student Life Master Plan                  | 496,000   |
| Oklahoma State University, Strategic Consulting Services for Student Union | 340,000   |
| San Diego State University - Aztec Center Replacement Study                | 312,000   |
| University of California, Riverside, Student Commons, Program/Plan         | 175,000   |
| University of the Pacific, University Center, Program/Plan                 | 68,600    |
|                                                                            | 1,782,600 |
| TOTAL SQUARE FEET                                                          | 2,903,350 |