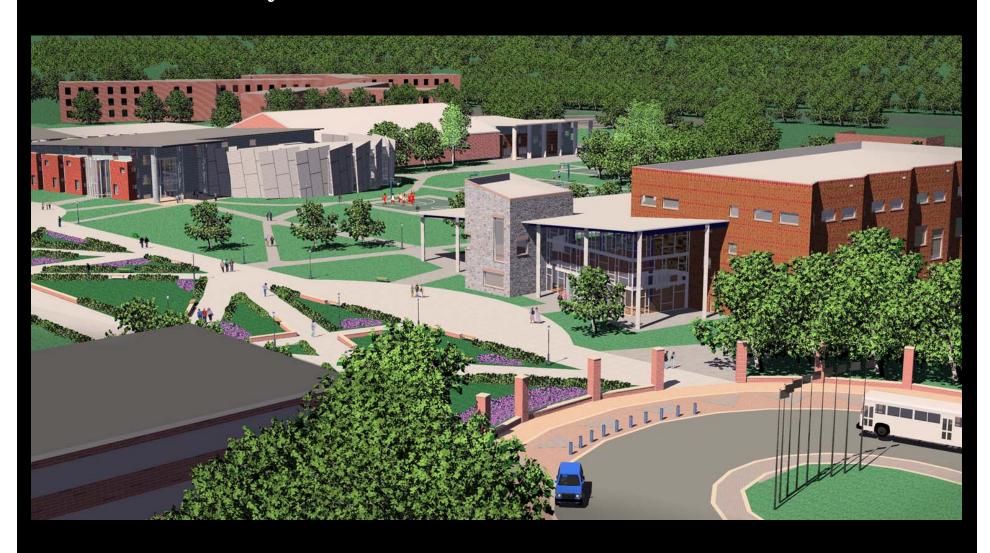

# **University Centers**

| STUDENT CENTERS                                                            | SF        |
|----------------------------------------------------------------------------|-----------|
| Borough of Manhattan Community College, Fiterman Hall                      | 80,000    |
| Bowdoin College, David Saul Smith Union                                    | 43,000    |
| Central Connecticut State University, Student Center                       | 86,000    |
| Delaware State University, Student Center                                  | 73,000    |
| Middlebury College, McCullough Student Center                              | 45,000    |
| Rutgers, The State University of New Jersey, Livingston Student Center     | 54,000    |
| St. Joseph's College, Student Union and Academic Building                  | 17,500    |
| Texas Tech University, Student Union                                       | 175,250   |
| University of Missouri-Columbia, Student Union                             | 220,000   |
| University of Otago, Student Union Link                                    | 40,000    |
| University of Southern Indiana, University Center                          | 170,000   |
| Soka University, University Center                                         | 117,000   |
|                                                                            | 1,120,750 |
|                                                                            |           |
| PROGRAM/PLANNING                                                           |           |
| Barnard College, Nexus Mixed-use Building, Program/Plan                    | 171,000   |
| Colgate University, Student Union and Campus Center, Study                 | 60,000    |
| Northwestern University, Norris University Center, Study                   | 160,000   |
| North Carolina State University, Student Life Master Plan                  | 496,000   |
| Oklahoma State University, Strategic Consulting Services for Student Union | 340,000   |
| San Diego State University - Aztec Center Replacement Study                | 312,000   |
| University of California, Riverside, Student Commons, Program/Plan         | 175,000   |
| University of the Pacific, University Center, Program/Plan                 | 68,600    |
|                                                                            | 1,782,600 |
| TOTAL SQUARE FEET                                                          | 2,903,350 |