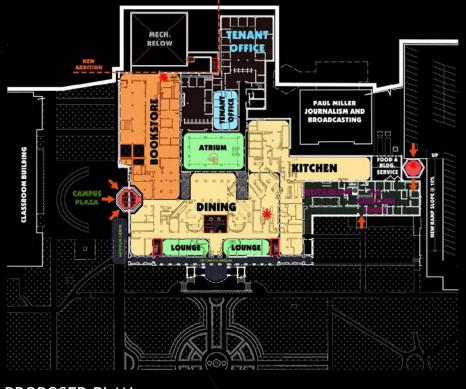

- Are there spaces for meetings? Site Visit Analysis

- Based on what you have seen, how does this union compare to

OVERALL COMMENTS

What are the negative features?

Tour with Oklahoma State University Client