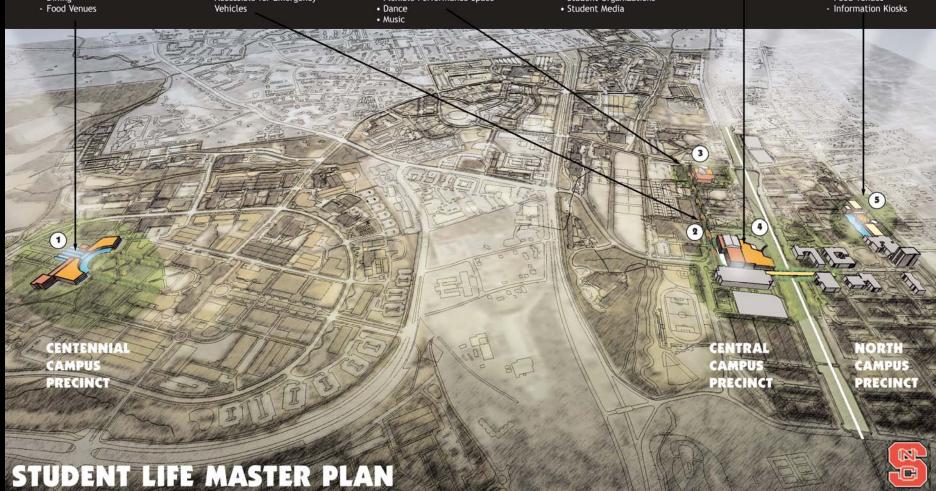

# **University Centers**

| STUDENT CENTERS                                                            | SF        |
|----------------------------------------------------------------------------|-----------|
| Borough of Manhattan Community College, Fiterman Hall                      | 80,000    |
| Bowdoin College, David Saul Smith Union                                    | 43,000    |
| Central Connecticut State University, Student Center                       | 86,000    |
| Delaware State University, Student Center                                  | 73,000    |
| Middlebury College, McCullough Student Center                              | 45,000    |
| Rutgers, The State University of New Jersey, Livingston Student Center     | 54,000    |
| St. Joseph's College, Student Union and Academic Building                  | 17,500    |
| Texas Tech University, Student Union                                       | 175,250   |
| University of Missouri-Columbia, Student Union                             | 220,000   |
| University of Otago, Student Union Link                                    | 40,000    |
| University of Southern Indiana, University Center                          | 170,000   |
| Soka University, University Center                                         | 117,000   |
|                                                                            | 1,120,750 |
|                                                                            |           |
| PROGRAM/PLANNING                                                           |           |
| Barnard College, Nexus Mixed-use Building, Program/Plan                    | 171,000   |
| Colgate University, Student Union and Campus Center, Study                 | 60,000    |
| Northwestern University, Norris University Center, Study                   | 160,000   |
| North Carolina State University, Student Life Master Plan                  | 496,000   |
| Oklahoma State University, Strategic Consulting Services for Student Union | 340,000   |
| San Diego State University - Aztec Center Replacement Study                | 312,000   |
| University of California, Riverside, Student Commons, Program/Plan         | 175,000   |
| University of the Pacific, University Center, Program/Plan                 | 68,600    |
|                                                                            | 1,782,600 |
| TOTAL SQUARE FEET                                                          | 2,903,350 |