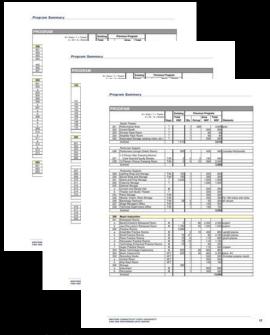

### Programming

- Conduct User Interviews, Focus Groups and Workshops
- Develop Written Program
- Define General Area Dimensions of Spaces
- Establish Total Project Square Footage
- Discuss Specific Technology Needs
- Develop Cost Model

# Approach to the Work Project Development

- Prepare Total Project Cost Model Framework
- Prepare Initial Project Budget
- Establish Realistic Project Schedule
- Determine Phasing Options