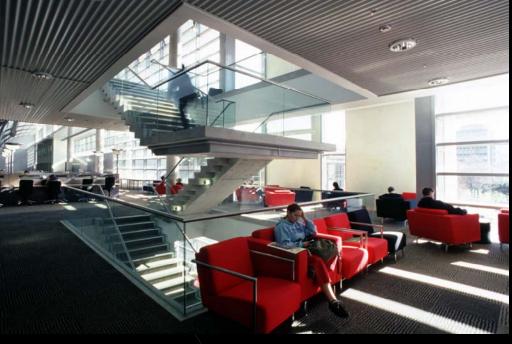

#### Listening to Students

- Welcoming Place
- Character Specific to the University
- Choice in Levels of Participation: Campus-wide Events, Small Group Gatherings, Solitary Activity
- Encourage Social Interaction: Students, Faculty, Staff, Alumni, Visitors
- A Variety of Gathering Spaces:
   Large and Small, Active and Tranquil
- A Variety of Meeting Spaces: Student Group Meetings, Study Groups
- Multipurpose / Conference Rooms
- Access to Convenience Services: Marketplace Activities - Bookstore, Post Office, Copy Center
- Food: Flexible Food Format, Specialty Concessions, Variety of Seating, Coffee Bar
- Views In and Out
- Outdoor Space
- Technology Throughout