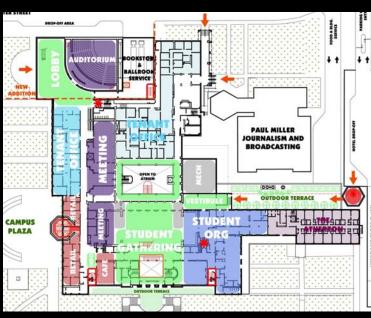

- Are there spaces for meetings? Site Visit Analysis

- Based on what you have seen, how does this union compare to

OVERALL COMMENTS

What are the negative features?

Tour with Oklahoma State University Client