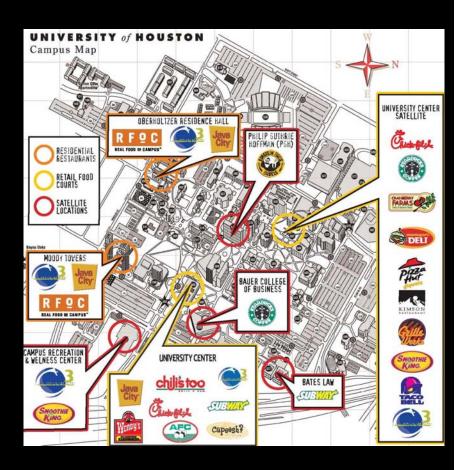

# Understanding the University of Houston University Center, UC Underground and UC Satellite - Diversity of Programs and Locations

- **Bookstore**
- **Campus Activities**
- Cougar 1 Card
- Cougar Byte
- Cougar Den
- Council of Ethnic Organizations
- Dean of Students Office
- Food Court
- Frontier Fiesta Association
- Jonorr's Salon
- Meeting Rooms
- Metropolitan Volunteer Program
- Shasta's Cones and More
- Student Government Association
- Student Legal Services
- Student Program Board

- Student Video Network
- Study Lounge
- TV Lounge
- UC Administrative Services
- UC Business Office
- UC CARS Office (Reservations)
- UC Creation Station
- UC Forensics
- UC Game Room
- UC Marketing and **Programs**
- UH Dining Services
- **UH Wellness**
- University Copy Center
- Veterans' Services Office
- Woodforest National Bank
- World Affairs Lounge