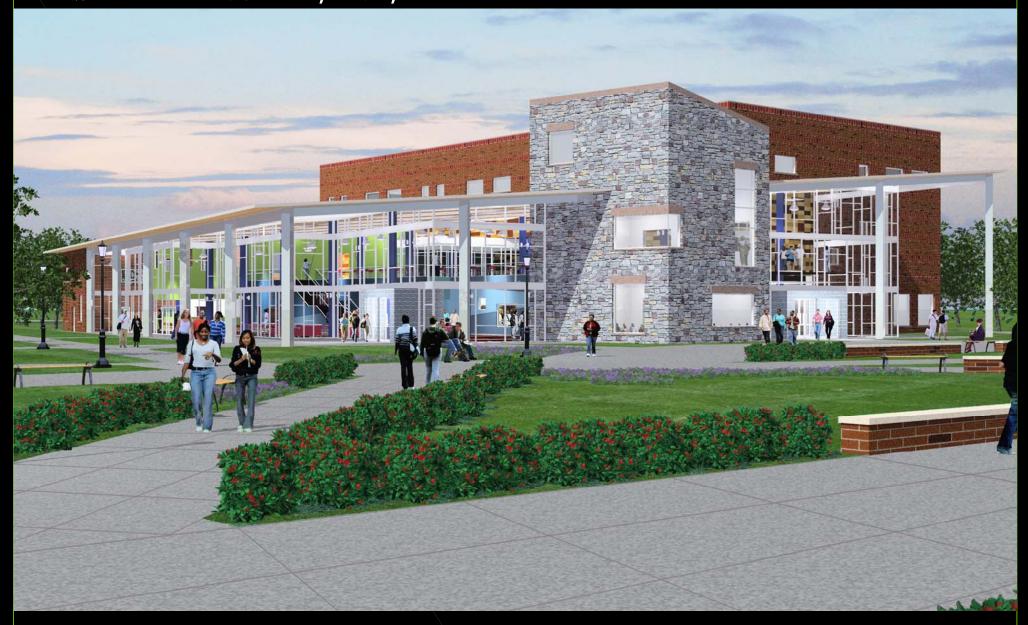

Smith College, Northampton, Mass.

Construction Type: New \$23-million

Weiss/Manfredi Architects Architect:

A light-filled building shoehorned into a long site that is na end and wide at the other, this three-level facility is organ a curving, street-like atrium, A skylight tracks the atrium's illuminate the two upper levels, while light floods into the floor because the site was excavated to allow windows in the wise would have been a basement. The facility houses lour areas, a cafe, a multipurpose room, offices, and a booksto Chronicle, March 26, 2004).