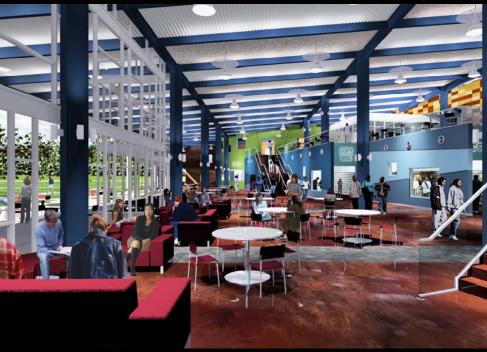

Blanchard Campus Center Mount Holyoke College, South Hadley, Mass.

\$15.9-million Architect: Miller Dyer Spears

The newly renovated and expanded Blanchard Campus Cen LOUNGE / ACTIVITY SPACES The newly renovated and expanded Blanchard Campus Cerl
meeting place for the entire Mount Holyoke community. This there adequate lounge and hang-out space?

central atrium with it's a 60-foot skylight, is home to the (- Are the spaces for large amounts of students to gather?)

central atrium with it's a 60-foot skylight, is home to the (- Are the spaces for large amounts of students to gather?) Store, Information Desk, student mail box area, and Stude - Are students enjoying these spaces? Ask them!
Gallery, public Lounge, and Uncommon Grounds Cafe. The - Is the furniture comfortable? harbors the Day Students' Lounge, the Student Programs O(- Is the furniture easily movable? Health Educator's Office, as well as several student organiz - Is there choice in seating options?