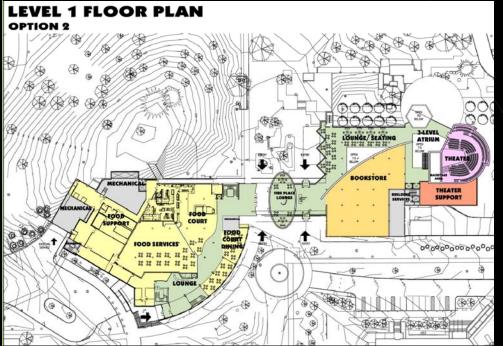

d academic halls, feels simultaneously enclosed and open, with airy breezeways and a high wall of windows on the first floor of the student center. It is the kind of place where students have always gone."

- Dan Halpern, Architecture, December 2001

# STUDENT CENTER ADDITION AND RENOVATION UNIVERSITY OF MISSOURI AT COLUMBIA, COLUMBIA, MISSOURI











1. Mort's 2. Retail 3. Brady Commons 4. Bookstore PROPOSED PLAN

Date: 2008 PH1, 2009 PH2 Size: 236,000 s.f.



"Holzman Moss Architecture's skill in weaving new and old together into a cohesive whole is a relief to the University of Missouri staff who have wondered whether to raze or renovate the buildings."

- Clarissa Easton AIA, University Architect

# UNIVERSITY CENTER EXPANSION UNIVERSITY OF SOUTHERN INDIANA, Evansville, Indiana









Date: 2009

Size: 227,000 s.f. (Total); 57,000 s.f. (Phase 1)