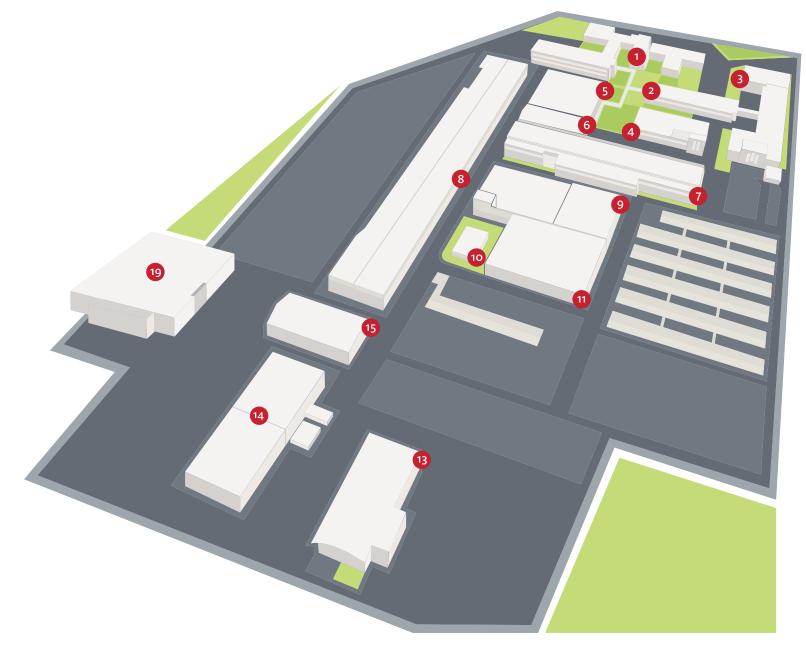

#### Office Buildings

| Building 1 | 84,402 | SF |
|------------|--------|----|
| Building 2 | 27,479 | SF |
| Building 3 | 70,773 | SF |
| Building 4 | 32.713 | SF |

#### **Industrial Buildings**

| Building 5  | 30,924  | SF |
|-------------|---------|----|
| Building 6  | 11,289  | SF |
| Building 7  | 55,762  | SF |
| Building 8  | 102,520 | SF |
| Building 9  | 44,200  | SF |
| Building 10 | 4,251   | SF |
| Building 11 | 29,073  | SF |
| Building 13 | 20,232  | SF |
| Building 14 | 63,143  | SF |
| Building 15 | 13,191  | SF |
| Building 19 | 102,346 | SF |
|             |         |    |